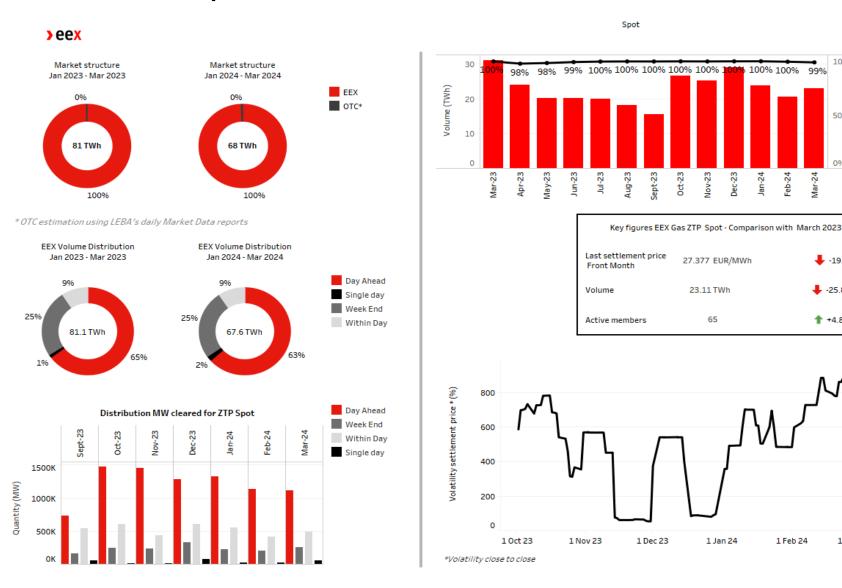

## **EEX Gas Spot ZTP**

## **EEX Gas Spot CZ VTP**

\*Volatility close to close