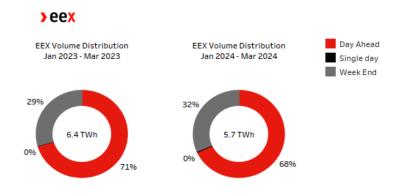

E Gas Futures      | 27.73%     | 15.26%     | 1                 | -12.5% |
| TTF Gas Futures      | 3.98%      | 3.36%      | 1                 | -0.6%  |
| ZTP Gas Futures      | 18.50%     | 3.56%      | 1                 | -14.9% |

OTC volume estimation are based on LEBA's daily Market Data reports for Spot volume And on LEBA's Monthly report for Derivatives Volume

100%

-20.312

-13.1%

**+7.2%** 

1 Mar 24

1 Feb 24

Feb-24 Mar-24

## **EEX Gas Spot TTF**



100%

-21.471

-37.6%

**+4.9%** 

# **EEX Gas Spot THE**



1 Mar 24

100%

Mar-24

-19.958

-16.4%

-1.2%

1 Mar 24

1 Feb 24

97%

29.90 TWh

81

1 Jan 24

98% 97%

# **EEX Gas Spot PEG**



## **EEX Gas Spot CEGH VTP**





Mar-24

-19.696

-25.8%

**+**4.8%

1 Mar 24

## **EEX Gas Spot ZTP**



## **EEX Gas Spot CZ VTP**









\*Volatility close to close

## **EEX Gas Spot ETF**



<sup>\*</sup> Data from other venues is not included in this report due to a lack of availability © EEX Group, 2023

# **EEX Gas Spot NBP**



36% 37% Market share 20% Oct-23 Nov-23 Key figures EEX Gas NBP Spot - Comparison with March 2023 Last settlement price -50.554 66.533 p/th 16.55 TWh +28.3% 59 **+15.7**% Active members 1 Mar 24 1 Dec 23 1 Jan 24 1 Feb 24

## **EEX Gas Spot PVB**



<sup>\*</sup> Data from other venues is not included in this report due to a lack of availability © EEX Group, 2023

### **EEX Gas Derivatives TTF**



### **EEX Gas Derivatives THE**



### **EEX Gas Derivatives PEG**



### **EEX Gas Derivatives PSV**



#### **EEX Gas Derivatives CEGH VTP**



### **EEX Gas Derivatives ZTP**



### **EEX G