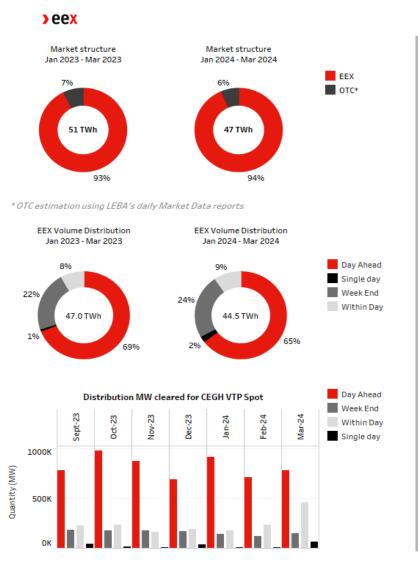

| -10.7% |
| PSV Gas Futures      | 2.99%      | 1.33%      | 1                 | -1.7%  |
| THE Gas Futures      | 27.73%     | 15.26%     | 1                 | -12.5% |
| TTF Gas Futures      | 3.98%      | 3.36%      | 1                 | -0.6%  |
| ZTP Gas Futures      | 18.50%     | 3.56%      | 1                 | -14.9% |

OTC volume estimation are based on LEBA's daily Market Data reports for Spot volume And on LEBA's Monthly report for Derivatives Volume

100%

-20.312

-13.1%

**+7.2%** 

1 Mar 24

1 Feb 24

Feb-24 Mar-24

## **EEX Gas Spot TTF**



100%

-21.471

-37.6%

**+4.9%** 

# **EEX Gas Spot THE**



1 Mar 24

100%

Mar-24

-19.958

-16.4%

-1.2%

1 Mar 24

1 Feb 24

97%

29.90 TWh

81

1 Jan 24

98% 97%

# **EEX Gas Spot PEG**



## **EEX Gas Spot CEGH VTP**





Mar-24

-19.696

-25.8%

**+**4.8%

1 Mar 24

## **EEX Gas Spot ZTP**



## **EEX Gas Spot CZ VTP**









\*Volatility close to close

## **EEX Gas Spot ETF**



<sup>\*</sup> Data from other venues is not included in this report due to a lack of availability © EEX Group, 2023

# **EEX Gas Spot NBP**



36% 37% Market share 20% Oct-23 Nov-23 Key figures EEX Gas NBP Spot - Comparison with March 2023 Last settlement price -50.554 66.533 p/th 16.55 TWh +28.3% 59 **+15.7**% Active members 1 Mar 24 1 Dec 23 1 Jan 24 1 Feb 24

## **EEX Gas Spot PVB**



<sup>\*</sup> Data from other venues is not included in this report due to a lack of availability © EEX Group, 2023

### **EEX Gas Derivatives TTF**



### **EEX Gas Derivatives THE**



### **EEX Gas Derivatives PEG**



### **EEX Gas Der