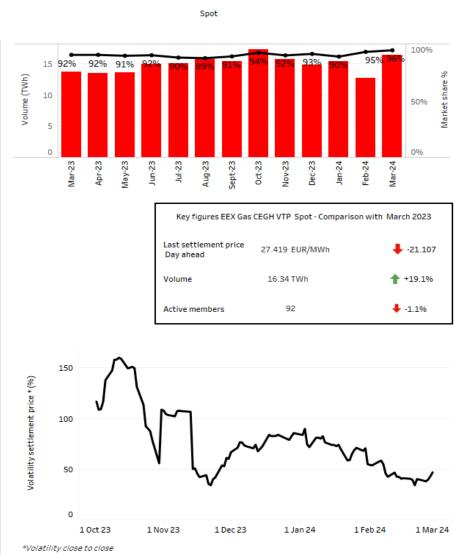

| -10.7% |
| PSV Gas Futures      | 2.99%      | 1.33%      | 1                 | -1.7%  |
| THE Gas Futures      | 27.73%     | 15.26%     | 1                 | -12.5% |
| TTF Gas Futures      | 3.98%      | 3.36%      | 1                 | -0.6%  |
| ZTP Gas Futures      | 18.50%     | 3.56%      | 1                 | -14.9% |

OTC volume estimation are based on LEBA's daily Market Data reports for Spot volume And on LEBA's Monthly report for Derivatives Volume

100%

-20.312

-13.1%

**+7.2%** 

1 Mar 24

1 Feb 24

Feb-24 Mar-24

## **EEX Gas Spot TTF**



100%

-21.471

-37.6%

**+4.9%** 

# **EEX Gas Spot THE**



1 Mar 24

100%

Mar-24

-19.958

-16.4%

-1.2%

1 Mar 24

1 Feb 24

97%

29.90 TWh

81

1 Jan 24

98% 97%

# **EEX Gas Spot PEG**



## **EEX Gas Spot CEGH VTP**





Mar-24

-19.696

-25.8%

**+**4.8%

1 Mar 24

## **EEX Gas Spot ZTP**



## **EEX Gas Spot CZ VTP**









\*Volatility close to close

## **EEX Gas Spot ETF**



<sup>\*</sup> Data from other venues is not included in this report due to a lack of availability © EEX Group, 2023

# **EEX Gas Spot NBP**



36% 37% Market share 20% Oct-23 Nov-23 Key figures EEX Gas NBP Spot - Comparison with March 2023 Last settlement price -50.554 66.533 p/th 16.55 TWh +28.3% 59 **+15.7**% Active members 1 Mar 24 1 Dec 23 1 Jan 24 1 Feb 24

## **EEX Gas Spot PVB**



<sup>\*</sup> Data from other venues is not included in this report due to a lack of availability © EEX Group, 2023

### **EEX Gas Derivatives TTF**



### **EEX Gas Derivatives THE**



### **EEX Gas Derivatives PEG**



### **EEX Gas Deriv