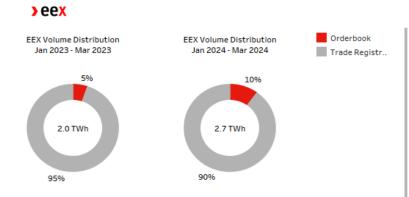

e to close

## **EEX Gas Spot ETF**



<sup>\*</sup> Data from other venues is not included in this report due to a lack of availability © EEX Group, 2023

# **EEX Gas Spot NBP**



36% 37% Market share 20% Oct-23 Nov-23 Key figures EEX Gas NBP Spot - Comparison with March 2023 Last settlement price -50.554 66.533 p/th 16.55 TWh +28.3% 59 **+15.7**% Active members 1 Mar 24 1 Dec 23 1 Jan 24 1 Feb 24

## **EEX Gas Spot PVB**



<sup>\*</sup> Data from other venues is not included in this report due to a lack of availability © EEX Group, 2023

### **EEX Gas Derivatives TTF**



### **EEX Gas Derivatives THE**



### **EEX Gas Derivatives PEG**



### **EEX Gas Derivatives PSV**



#### **EEX Gas Derivatives CEGH VTP**



### **EEX Gas Derivatives ZTP**



### **EEX Gas Derivatives CZ VTP**







### **EEX Gas Derivatives PVB**



<sup>\*</sup> Data from other venues is not included in this report due to a lack of availability © EEX Group, 2023

### **EEX Gas Derivatives NBP**



<sup>\*</sup> Data from other venues is not included in this report due to a lack of availability © EEX Group, 2023