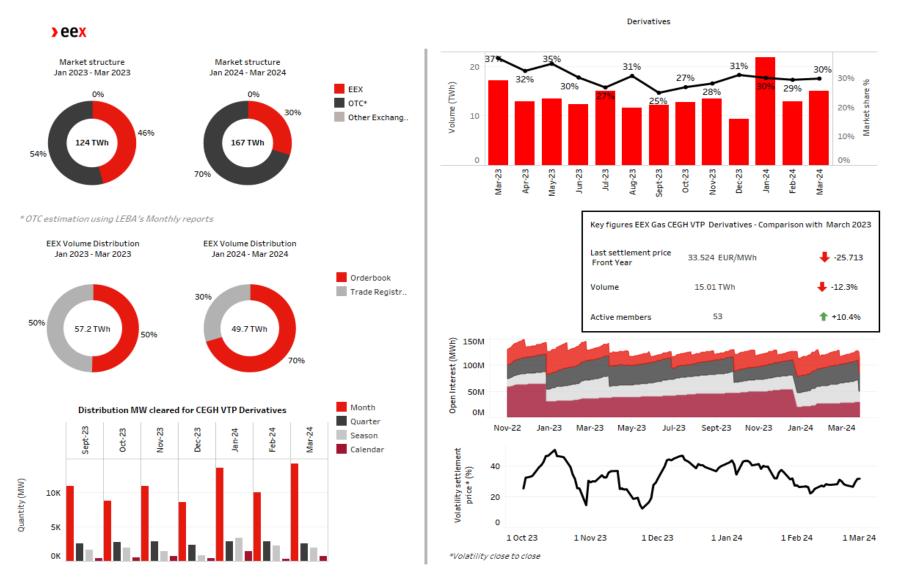

## **EEX Gas Spot CEGH VTP**

Mar-24

-19.696

-25.8%

**+**4.8%

1 Mar 24

#### **EEX Gas Derivatives CEGH VTP**