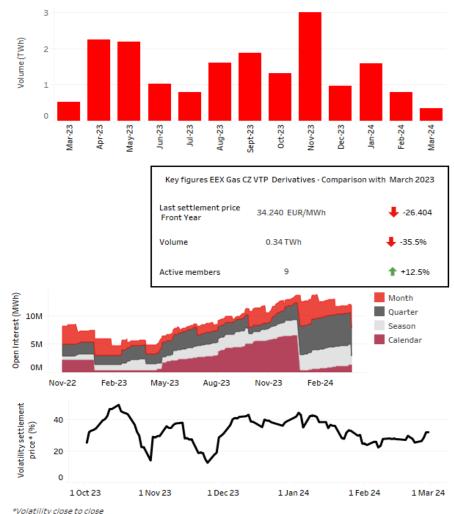

close

## **EEX Gas Spot ETF**



<sup>\*</sup> Data from other venues is not included in this report due to a lack of availability © EEX Group, 2023

# **EEX Gas Spot NBP**



36% 37% Market share 20% Oct-23 Nov-23 Key figures EEX Gas NBP Spot - Comparison with March 2023 Last settlement price -50.554 66.533 p/th 16.55 TWh +28.3% 59 **+15.7**% Active members 1 Mar 24 1 Dec 23 1 Jan 24 1 Feb 24

## **EEX Gas Spot PVB**



<sup>\*</sup> Data from other venues is not included in this report due to a lack of availability © EEX Group, 2023

### **EEX Gas Derivatives TTF**



### **EEX Gas Derivatives THE**



### **EEX Gas Derivatives PEG**



### **EEX Gas Derivatives PSV**



#### **EEX Gas Derivatives CEGH VTP**



### **EEX Gas Derivatives ZTP**



### **EEX Gas Derivatives CZ VTP**







### **EEX Gas Derivatives PVB**



<sup>\*</sup> Data from other venues is not included in this report due to a lack of availability © EEX Group, 2023

### **EEX Gas Derivatives NBP**



<sup>\*</sup> Data from other venues is not included in this report due to a lack of availability © EEX Group, 2023