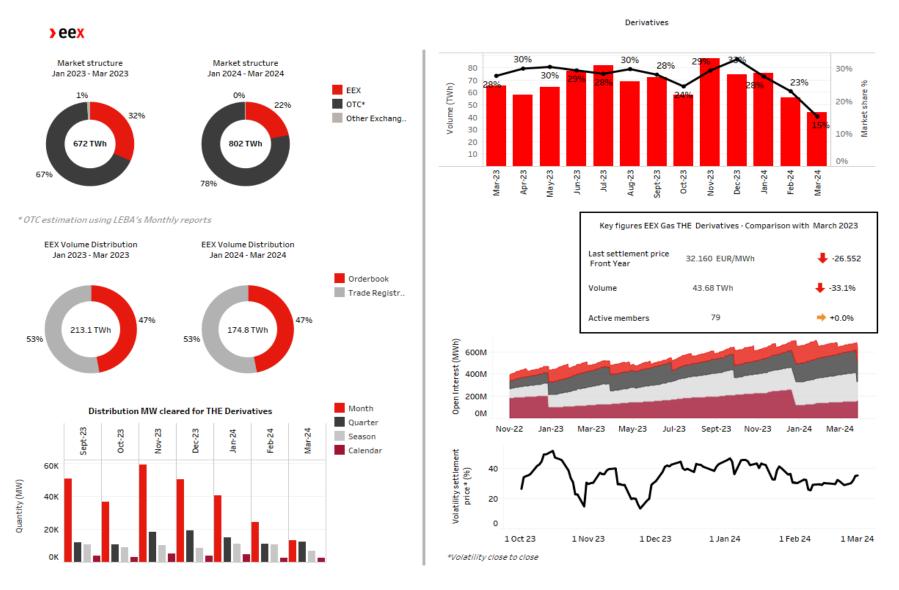

### **EEX Gas Derivatives THE**

| EEX Gas Derivatives Market | 286,123,737 | 318,179,765 | -10.1% |
|----------------------------|-------------|-------------|--------|
| CEGH VTP Gas Futures       | 15,014,116  | 17,111,355  | -12.3% |
| CZ VTP Gas Futures         | 339,551     | 526,512     | -35.5% |
| NBP Gas Futures            | 16,002      | 879         | > 200% |
| PEG Gas Futures            | 28,841,766  | 45,535,469  | -36.7% |
| PSV Gas Futures            | 1,997,400   | 4,059,936   | -50.8% |
| PVB Gas Futures            | 5,466,440   | 5,879,170   | -7.0%  |
| THE Gas Futures            | 43,676,924  | 65,317,412  | -33.1% |
| TTF Gas Futures            | 190,351,058 | 176,617,392 | +7.8%  |
| ZTP Gas Futures            | 420,480     | 3,131,640   | -86.6% |
| FEX GAS TOTAL              | 640.401.306 | 546.570.125 | -15%   |

### EEX Gas market share estimation - March 2024

|                      | March 2023 | March 2024 | YTY<br>Comparison |        |
|----------------------|------------|------------|-------------------|--------|
| CEGH VTP Gas Spot    | 91.99%     | 96.12%     | 1                 | +4.1%  |
| PEG Gas Spot         | 97.11%     | 97.65%     | 1                 | +0.5%  |
| THE Gas Spot         | 95.27%     | 97.66%     | 1                 | +2.4%  |
| TTF Gas Spot         | 95.38%     | 97.79%     | 1                 | +2.4%  |
| ZTP Gas Spot         | 99.88%     | 98.99%     | 1                 | -0.9%  |
| CEGH VTP Gas Futures | 36.77%     | 29.80%     | 1                 | -7.0%  |
| NBP Gas Futures      | 0.00%      | 0.00%      | 1                 | +0.0%  |
| PEG Gas Futures      | 37.51%     | 26.78%     | 1                 | -10.7% |
| PSV Gas Futures      | 2.99%      | 1.33%      | 1                 | -1.7%  |
| THE Gas Futures      | 27.73%     | 15.26%     | 1                 | -12.5% |
| TTF Gas Futures      | 3.98%      | 3.36%      | 1                 | -0.6%  |
| ZTP Gas Futures      | 18.50%     | 3.56%      | 1                 | -14.9% |