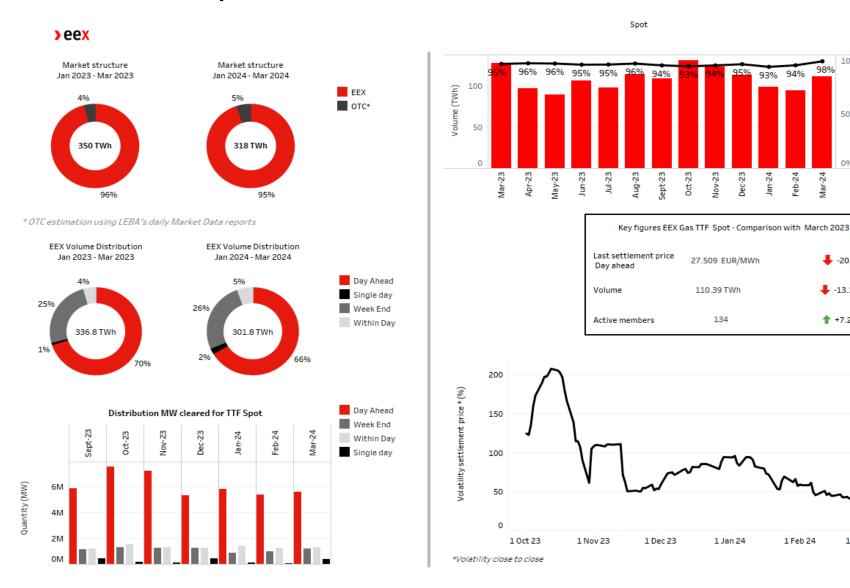

## **EEX Gas Spot TTF**

100%

-21.471

-37.6%

**+4.9%** 

- Context of mild temperatures and gas storage at record levels
- Spot volumes increased by 30 Twh vs February
- THE spot volumes represent 55% of TTF spot volumes

- TTF futures volumes up +8%
- Financial players increasing their participation.