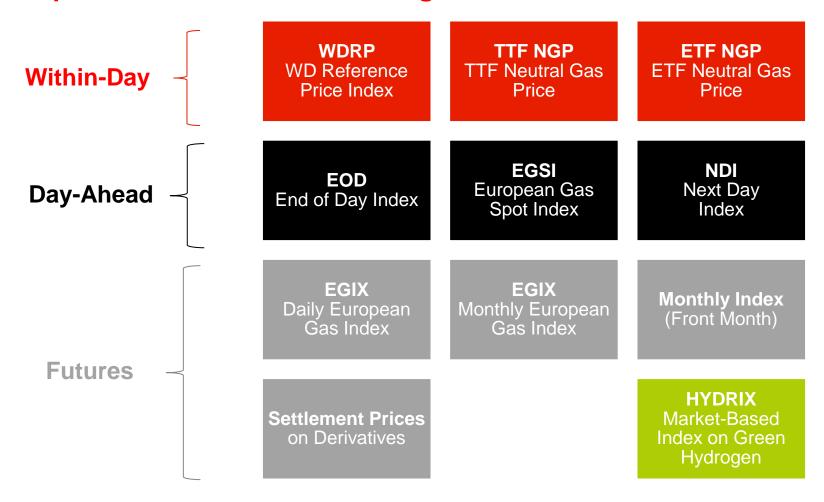

## EEX Gas price references

#### **Transparent & reliable reference signal to the market**

Data and calculation methodologies are published on our website https://www.eex.com/en/markets/natural-gas/eex-natural-gas-indices

© EEX Group, 2024