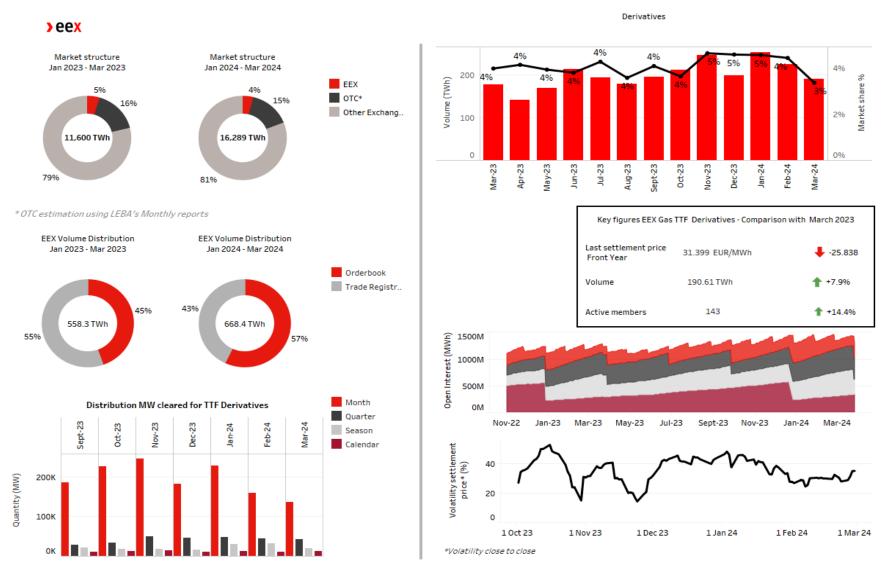

### **EEX Gas Derivatives TTF**

| EEX Gas Derivatives Market | 286,123,737 | 318,179,765 | -10.1% |
|----------------------------|-------------|-------------|--------|
| CEGH VTP Gas Futures       | 15,014,116  | 17,111,355  | -12.3% |
| CZ VTP Gas Futures         | 339,551     | 526,512     | -35.5% |
| NBP Gas Futures            | 16,002      | 879         | > 200% |
| PEG Gas Futures            | 28,841,766  | 45,535,469  | -36.7% |
| PSV Gas Futures            | 1,997,400   | 4,059,936   | -50.8% |
| PVB Gas Futures            | 5,466,440   | 5,879,170   | -7.0%  |
| THE Gas Futures            | 43,676,924  | 65,317,412  | -33.1% |
| TTF Gas Futures            | 190,351,058 | 176,617,392 | +7.8%  |
| ZTP Gas Futures            | 420,480     | 3,131,640   | -86.6% |
| FEX GAS TOTAL              | 640.401.306 | 546.570.125 | -15%   |

### EEX Gas market share estimation - March 2024

|                      | March 2023 | March 2024 | YTY<br>Comparison |        |
|----------------------|------------|------------|-------------------|--------|
| CEGH VTP Gas Spot    | 91.99%     | 96.12%     | 1                 | +4.1%  |
| PEG Gas Spot         | 97.11%     | 97.65%     | 1                 | +0.5%  |
| THE Gas Spot         | 95.27%     | 97.66%     | 1                 | +2.4%  |
| TTF Gas Spot         | 95.38%     | 97.79%     | 1                 | +2.4%  |
| ZTP Gas Spot         | 99.88%     | 98.99%     | 1                 | -0.9%  |
| CEGH VTP Gas Futures | 36.77%     | 29.80%     | 1                 | -7.0%  |
| NBP Gas Futures      | 0.00%      | 0.00%      | 1                 | +0.0%  |
| PEG Gas Futures      | 37.51%     | 26.78%     | 1                 | -10.7% |
| PSV Gas Futures      | 2.99%      | 1.33%      | 1                 | -1.7%  |
| THE Gas Futures      | 27.73%     | 15.26%     | 1                 | -12.5% |
| TTF Gas Futures      | 3.98%      | 3.36%      | 1                 | -0.6%  |
| ZTP Gas Futures      | 18.50%     | 3.56%      | 1                 | -14.9% |