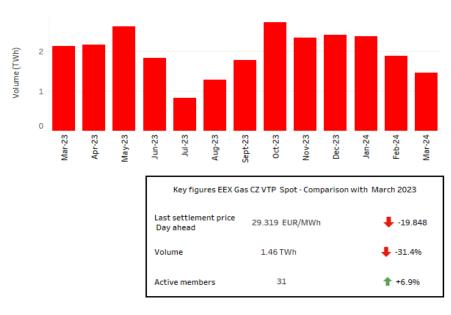

s Futures      | 27.73%     | 15.26%     | 1                 | -12.5% |
| TTF Gas Futures      | 3.98%      | 3.36%      | 1                 | -0.6%  |
| ZTP Gas Futures      | 18.50%     | 3.56%      | 1                 | -14.9% |

OTC volume estimation are based on LEBA's daily Market Data reports for Spot volume And on LEBA's Monthly report for Derivatives Volume

100%

-20.312

-13.1%

**+7.2%** 

1 Mar 24

1 Feb 24

Feb-24 Mar-24

## **EEX Gas Spot TTF**



100%

-21.471

-37.6%

**+4.9%** 

# **EEX Gas Spot THE**



1 Mar 24

100%

Mar-24

-19.958

-16.4%

-1.2%

1 Mar 24

1 Feb 24

97%

29.90 TWh

81

1 Jan 24

98% 97%

# **EEX Gas Spot PEG**



## **EEX Gas Spot CEGH VTP**





Mar-24

-19.696

-25.8%

**+**4.8%

1 Mar 24

## **EEX Gas Spot ZTP**



## **EEX Gas Spot CZ VTP**









\*Volatility close to close

## **EEX Gas Spot ETF**



<sup>\*</sup> Data from other venues is not included in this report due to a lack of availability © EEX Group, 2023

# **EEX Gas Spot NBP**



36% 37% Market share 20% Oct-23 Nov-23 Key figures EEX Gas NBP Spot - Comparison with March 2023 Last settlement price -50.554 66.533 p/th 16.55 TWh +28.3% 59 **+15.7**% Active members 1 Mar 24 1 Dec 23 1 Jan 24 1 Feb 24

## **EEX Gas Spot PVB**



<sup>\*</sup> Data from other venues is not included in this report due to a lack of availability © EEX Group, 2023

### **EEX Gas Derivatives TTF**



### **EEX Gas Derivatives THE**



### **EEX Gas Derivatives PEG**



### **EEX Gas Derivatives PSV**



#### **EEX Gas Derivatives CEGH VTP**



### **EEX Gas Derivatives ZTP**



### **EEX Gas D