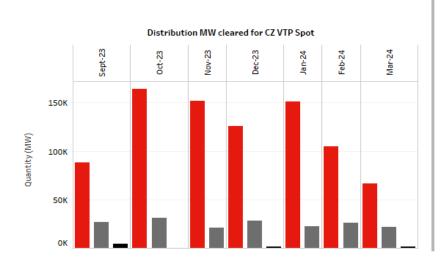

Gas Futures      | 27.73%     | 15.26%     | 1                 | -12.5% |
| TTF Gas Futures      | 3.98%      | 3.36%      | 1                 | -0.6%  |
| ZTP Gas Futures      | 18.50%     | 3.56%      | 1                 | -14.9% |

OTC volume estimation are based on LEBA's daily Market Data reports for Spot volume And on LEBA's Monthly report for Derivatives Volume

100%

-20.312

-13.1%

**+7.2%** 

1 Mar 24

1 Feb 24

Feb-24 Mar-24

## **EEX Gas Spot TTF**



100%

-21.471

-37.6%

**+4.9%** 

# **EEX Gas Spot THE**



1 Mar 24

100%

Mar-24

-19.958

-16.4%

-1.2%

1 Mar 24

1 Feb 24

97%

29.90 TWh

81

1 Jan 24

98% 97%

# **EEX Gas Spot PEG**



## **EEX Gas Spot CEGH VTP**





Mar-24

-19.696

-25.8%

**+**4.8%

1 Mar 24

## **EEX Gas Spot ZTP**



## **EEX Gas Spot CZ VTP**









\*Volatility close to close

## **EEX Gas Spot ETF**



<sup>\*</sup> Data from other venues is not included in this report due to a lack of availability © EEX Group, 2023

# **EEX Gas Spot NBP**



36% 37% Market share 20% Oct-23 Nov-23 Key figures EEX Gas NBP Spot - Comparison with March 2023 Last settlement price -50.554 66.533 p/th 16.55 TWh +28.3% 59 **+15.7**% Active members 1 Mar 24 1 Dec 23 1 Jan 24 1 Feb 24

## **EEX Gas Spot PVB**



<sup>\*</sup> Data from other venues is not included in this report due to a lack of availability © EEX Group, 2023

### **EEX Gas Derivatives TTF**



### **EEX Gas Derivatives THE**



### **EEX Gas Derivatives PEG**



### **EEX Gas Derivatives PSV**



#### **EEX Gas Derivatives CEGH VTP**



### **EEX Gas Derivatives ZTP**



### **EEX Gas