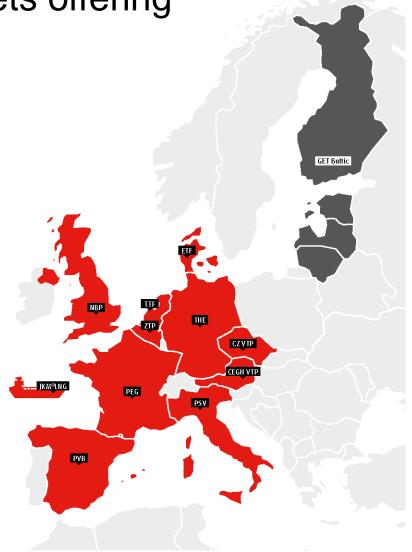

Overview of EEX Gas markets offering

#### **Physical Spot Market**

Hourly, Within-Day, Day-Ahead, Weekend and Individual Days, TSO balancing products

Physical Futures Market (on-exchange and OTF) Month, Quarter, Season, Calendar, TTF Options

#### **Cash-settled Futures (EGSI Futures)**

Daily, Weekend, Weekly, Month, Quarter, Season, Calendar

#### **Spreads**

Location spreads between different market areas Time spreads (Futures only)

#### **LNG Offer**

Cash-settled JKM Futures