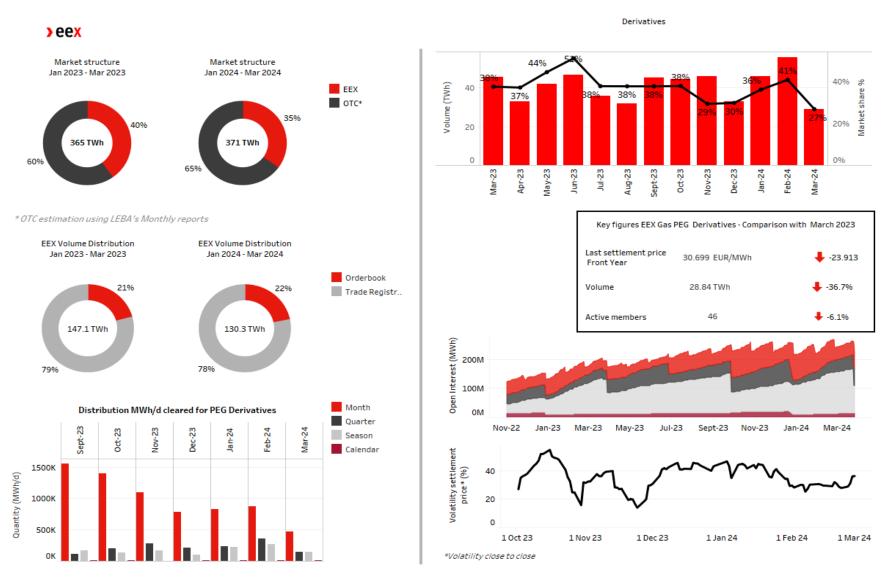

### **EEX Gas Derivatives PEG**

| EEX Gas Derivatives Market | 286,123,737 | 318,179,765 | -10.1% |
|----------------------------|-------------|-------------|--------|
| CEGH VTP Gas Futures       | 15,014,116  | 17,111,355  | -12.3% |
| CZ VTP Gas Futures         | 339,551     | 526,512     | -35.5% |
| NBP Gas Futures            | 16,002      | 879         | > 200% |
| PEG Gas Futures            | 28,841,766  | 45,535,469  | -36.7% |
| PSV Gas Futures            | 1,997,400   | 4,059,936   | -50.8% |
| PVB Gas Futures            | 5,466,440   | 5,879,170   | -7.0%  |
| THE Gas Futures            | 43,676,924  | 65,317,412  | -33.1% |
| TTF Gas Futures            | 190,351,058 | 176,617,392 | +7.8%  |
| ZTP Gas Futures            | 420,480     | 3,131,640   | -86.6% |
| FEX GAS TOTAL              | 640.401.306 | 546.570.125 | -15%   |

### EEX Gas market share estimation - March 2024

|                      | March 2023 | March 2024 | YTY<br>Comparison |        |
|----------------------|------------|------------|-------------------|--------|
| CEGH VTP Gas Spot    | 91.99%     | 96.12%     | 1                 | +4.1%  |
| PEG Gas Spot         | 97.11%     | 97.65%     | 1                 | +0.5%  |
| THE Gas Spot         | 95.27%     | 97.66%     | 1                 | +2.4%  |
| TTF Gas Spot         | 95.38%     | 97.79%     | 1                 | +2.4%  |
| ZTP Gas Spot         | 99.88%     | 98.99%     | 1                 | -0.9%  |
| CEGH VTP Gas Futures | 36.77%     | 29.80%     | 1                 | -7.0%  |
| NBP Gas Futures      | 0.00%      | 0.00%      | 1                 | +0.0%  |
| PEG Gas Futures      | 37.51%     | 26.78%     | 1                 | -10.7% |
| PSV Gas Futures      | 2.99%      | 1.33%      | 1                 | -1.7%  |
| THE Gas Futures      | 27.73%     | 15.26%     | 1                 | -12.5% |
| TTF Gas Futures      | 3.98%      | 3.36%      | 1                 | -0.6%  |
| ZTP Gas Futures      | 18.50%     | 3.56%      | 1                 | -14.9% |