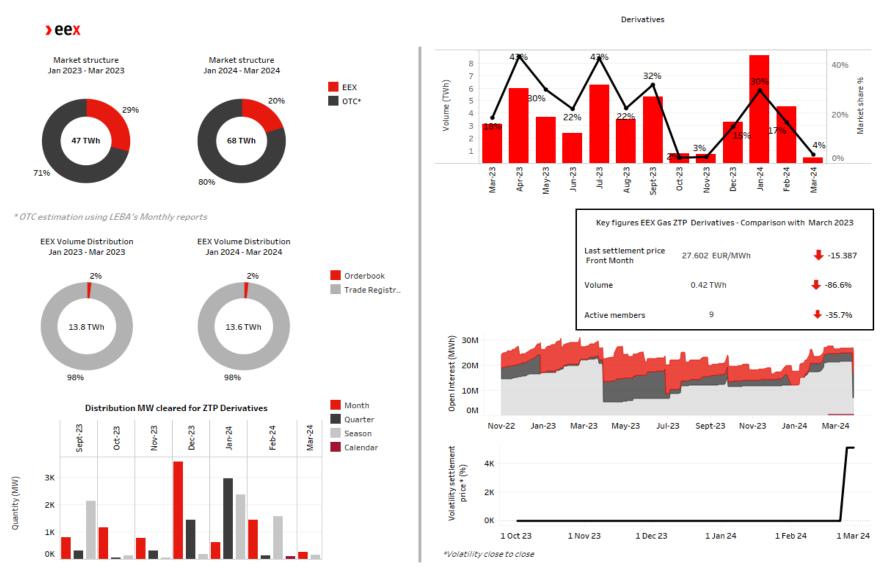

ot CZ VTP**









\*Volatility close to close

## **EEX Gas Spot ETF**



<sup>\*</sup> Data from other venues is not included in this report due to a lack of availability © EEX Group, 2023

# **EEX Gas Spot NBP**



36% 37% Market share 20% Oct-23 Nov-23 Key figures EEX Gas NBP Spot - Comparison with March 2023 Last settlement price -50.554 66.533 p/th 16.55 TWh +28.3% 59 **+15.7**% Active members 1 Mar 24 1 Dec 23 1 Jan 24 1 Feb 24

## **EEX Gas Spot PVB**



<sup>\*</sup> Data from other venues is not included in this report due to a lack of availability © EEX Group, 2023

### **EEX Gas Derivatives TTF**



### **EEX Gas Derivatives THE**



### **EEX Gas Derivatives PEG**



### **EEX Gas Derivatives PSV**



#### **EEX Gas Derivatives CEGH VTP**



### **EEX Gas Derivatives ZTP**



### **EEX Gas Derivatives CZ VTP**







### **EEX Gas Derivatives PVB**



<sup>\*</sup> Data from other venues is not included in this report due to a lack of availability © EEX Group, 2023

### **EEX Gas Derivatives NBP**



<sup>\*</sup> Data from other venues is not included in this report due to a lack of availability © EEX Group, 2023