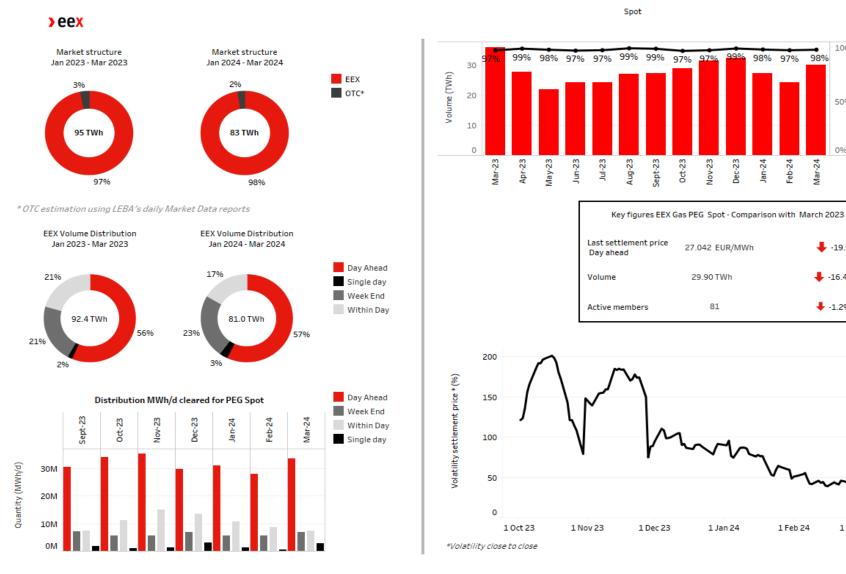

.51%     | 26.78%     | 1                 | -10.7% |
| PSV Gas Futures      | 2.99%      | 1.33%      | 1                 | -1.7%  |
| THE Gas Futures      | 27.73%     | 15.26%     | 1                 | -12.5% |
| TTF Gas Futures      | 3.98%      | 3.36%      | 1                 | -0.6%  |
| ZTP Gas Futures      | 18.50%     | 3.56%      | 1                 | -14.9% |

OTC volume estimation are based on LEBA's daily Market Data reports for Spot volume And on LEBA's Monthly report for Derivatives Volume

100%

-20.312

-13.1%

**+7.2%** 

1 Mar 24

1 Feb 24

Feb-24 Mar-24

## **EEX Gas Spot TTF**



100%

-21.471

-37.6%

**+4.9%** 

# **EEX Gas Spot THE**



1 Mar 24

100%

Mar-24

-19.958

-16.4%

-1.2%

1 Mar 24

1 Feb 24

97%

29.90 TWh

81

1 Jan 24

98% 97%

# **EEX Gas Spot PEG**



## **EEX Gas Spot CEGH VTP**





Mar-24

-19.696

-25.8%

**+**4.8%

1 Mar 24

## **EEX Gas Spot ZTP**



## **EEX Gas Spot CZ VTP**









\*Volatility close to close

## **EEX Gas Spot ETF**



<sup>\*</sup> Data from other venues is not included in this report due to a lack of availability © EEX Group, 2023

# **EEX Gas Spot NBP**



36% 37% Market share 20% Oct-23 Nov-23 Key figures EEX Gas NBP Spot - Comparison with March 2023 Last settlement price -50.554 66.533 p/th 16.55 TWh +28.3% 59 **+15.7**% Active members 1 Mar 24 1 Dec 23 1 Jan 24 1 Feb 24

## **EEX Gas Spot PVB**



<sup>\*</sup> Data from other venues is not included in this report due to a lack of availability © EEX Group, 2023

### **EEX Gas Derivatives TTF**



### **EEX Gas Derivatives THE**



### **EEX Gas Deriva