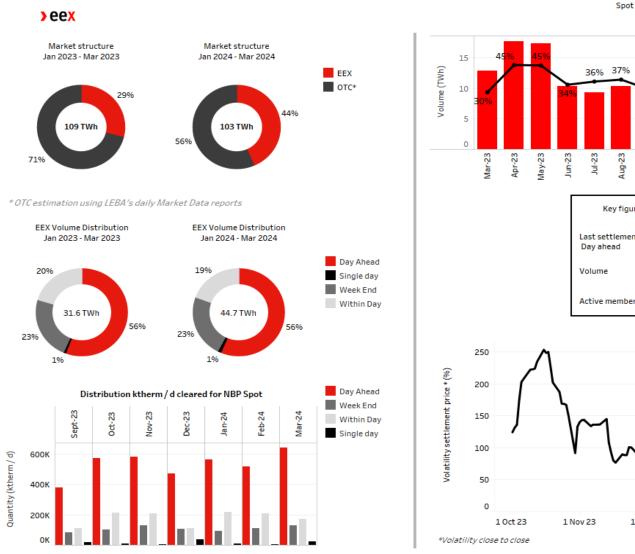

| 1                 | -14.9% |

OTC volume estimation are based on LEBA's daily Market Data reports for Spot volume And on LEBA's Monthly report for Derivatives Volume

100%

-20.312

-13.1%

**+7.2%** 

1 Mar 24

1 Feb 24

Feb-24 Mar-24

## **EEX Gas Spot TTF**



100%

-21.471

-37.6%

**+4.9%** 

# **EEX Gas Spot THE**



1 Mar 24

100%

Mar-24

-19.958

-16.4%

-1.2%

1 Mar 24

1 Feb 24

97%

29.90 TWh

81

1 Jan 24

98% 97%

# **EEX Gas Spot PEG**



## **EEX Gas Spot CEGH VTP**





Mar-24

-19.696

-25.8%

**+**4.8%

1 Mar 24

## **EEX Gas Spot ZTP**



## **EEX Gas Spot CZ VTP**









\*Volatility close to close

## **EEX Gas Spot ETF**



<sup>\*</sup> Data from other venues is not included in this report due to a lack of availability © EEX Group, 2023

# **EEX Gas Spot NBP**



36% 37% Market share 20% Oct-23 Nov-23 Key figures EEX Gas NBP Spot - Comparison with March 2023 Last settlement price -50.554 66.533 p/th 16.55 TWh +28.3% 59 **+15.7**% Active members 1 Mar 24 1 Dec 23 1 Jan 24 1 Feb 24

## **EEX Gas Spot PVB**



<sup>\*</sup> Data from other venues is not included in this report due to a lack of availability © EEX Group, 2023

### **EEX Gas Derivatives TTF**



### **EEX Gas Derivatives THE**



### **EEX Gas Derivatives PEG**



### **EEX Gas Derivatives PSV**



#### **EEX Gas Derivatives CEGH VTP**



### **EEX Gas Derivatives ZTP**



### **EEX Gas Derivatives CZ VTP**







### **EEX Gas Derivatives PVB**



<sup>\*</sup> Data from other venues is not included in this report due to a lack of availability © EEX Group, 2023

### **EEX Gas Derivati