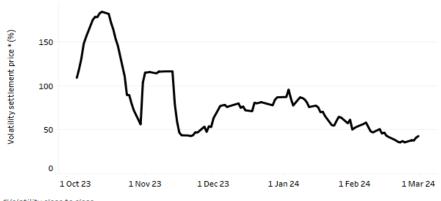

Futures      | 27.73%     | 15.26%     | 1                 | -12.5% |
| TTF Gas Futures      | 3.98%      | 3.36%      | 1                 | -0.6%  |
| ZTP Gas Futures      | 18.50%     | 3.56%      | 1                 | -14.9% |

OTC volume estimation are based on LEBA's daily Market Data reports for Spot volume And on LEBA's Monthly report for Derivatives Volume

100%

-20.312

-13.1%

**+7.2%** 

1 Mar 24

1 Feb 24

Feb-24 Mar-24

## **EEX Gas Spot TTF**



100%

-21.471

-37.6%

**+4.9%** 

# **EEX Gas Spot THE**



1 Mar 24

100%

Mar-24

-19.958

-16.4%

-1.2%

1 Mar 24

1 Feb 24

97%

29.90 TWh

81

1 Jan 24

98% 97%

# **EEX Gas Spot PEG**



## **EEX Gas Spot CEGH VTP**





Mar-24

-19.696

-25.8%

**+**4.8%

1 Mar 24

## **EEX Gas Spot ZTP**



## **EEX Gas Spot CZ VTP**









\*Volatility close to close

## **EEX Gas Spot ETF**



<sup>\*</sup> Data from other venues is not included in this report due to a lack of availability © EEX Group, 2023

# **EEX Gas Spot NBP**



36% 37% Market share 20% Oct-23 Nov-23 Key figures EEX Gas NBP Spot - Comparison with March 2023 Last settlement price -50.554 66.533 p/th 16.55 TWh +28.3% 59 **+15.7**% Active members 1 Mar 24 1 Dec 23 1 Jan 24 1 Feb 24

## **EEX Gas Spot PVB**



<sup>\*</sup> Data from other venues is not included in this report due to a lack of availability © EEX Group, 2023

### **EEX Gas Derivatives TTF**



### **EEX Gas Derivatives THE**



### **EEX Gas Derivatives PEG**



### **EEX Gas Derivatives PSV**



#### **EEX Gas Derivatives CEGH VTP**



### **EEX Gas Derivatives ZTP**



### **EEX Gas Der