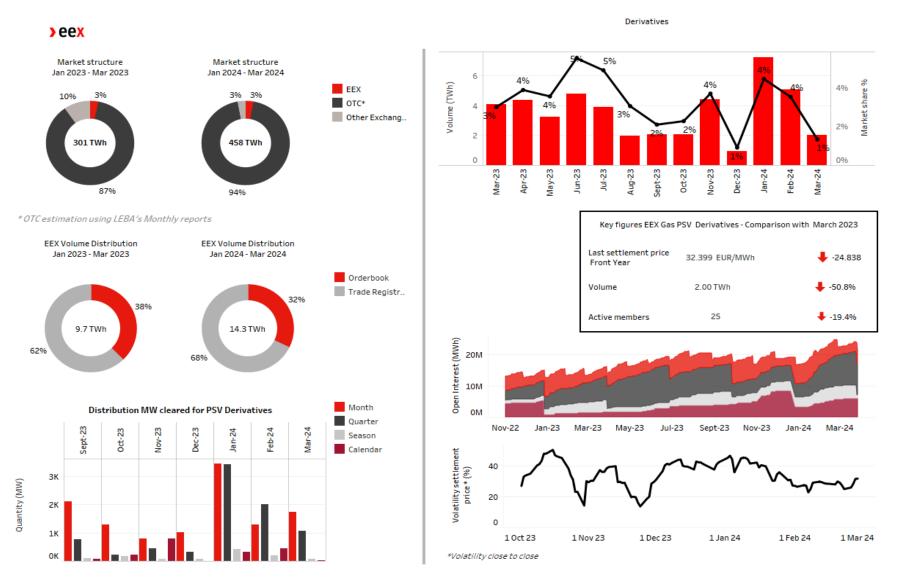

### **EEX Gas Derivatives PSV**

| EEX Gas Derivatives Market | 286,123,737 | 318,179,765 | -10.1% |
|----------------------------|-------------|-------------|--------|
| CEGH VTP Gas Futures       | 15,014,116  | 17,111,355  | -12.3% |
| CZ VTP Gas Futures         | 339,551     | 526,512     | -35.5% |
| NBP Gas Futures            | 16,002      | 879         | > 200% |
| PEG Gas Futures            | 28,841,766  | 45,535,469  | -36.7% |
| PSV Gas Futures            | 1,997,400   | 4,059,936   | -50.8% |
| PVB Gas Futures            | 5,466,440   | 5,879,170   | -7.0%  |
| THE Gas Futures            | 43,676,924  | 65,317,412  | -33.1% |
| TTF Gas Futures            | 190,351,058 | 176,617,392 | +7.8%  |
| ZTP Gas Futures            | 420,480     | 3,131,640   | -86.6% |
| FEX GAS TOTAL              | 640.401.306 | 546.570.125 | -15%   |

### EEX Gas market share estimation - March 2024

|                      | March 2023 | March 2024 | YTY<br>Comparison |        |
|----------------------|------------|------------|-------------------|--------|
| CEGH VTP Gas Spot    | 91.99%     | 96.12%     | 1                 | +4.1%  |
| PEG Gas Spot         | 97.11%     | 97.65%     | 1                 | +0.5%  |
| THE Gas Spot         | 95.27%     | 97.66%     | 1                 | +2.4%  |
| TTF Gas Spot         | 95.38%     | 97.79%     | 1                 | +2.4%  |
| ZTP Gas Spot         | 99.88%     | 98.99%     | 1                 | -0.9%  |
| CEGH VTP Gas Futures | 36.77%     | 29.80%     | 1                 | -7.0%  |
| NBP Gas Futures      | 0.00%      | 0.00%      | 1                 | +0.0%  |
| PEG Gas Futures      | 37.51%     | 26.78%     | 1                 | -10.7% |
| PSV Gas Futures      | 2.99%      | 1.33%      | 1                 | -1.7%  |
| THE Gas Futures      | 27.73%     | 15.26%     | 1                 | -12.5% |
| TTF Gas Futures      | 3.98%      | 3.36%      | 1                 | -0.6%  |
| ZTP Gas Futures      | 18.50%     | 3.56%      | 1                 | -14.9% |