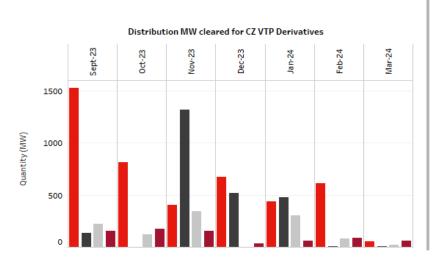

to close

## **EEX Gas Spot ETF**



<sup>\*</sup> Data from other venues is not included in this report due to a lack of availability © EEX Group, 2023

# **EEX Gas Spot NBP**



36% 37% Market share 20% Oct-23 Nov-23 Key figures EEX Gas NBP Spot - Comparison with March 2023 Last settlement price -50.554 66.533 p/th 16.55 TWh +28.3% 59 **+15.7**% Active members 1 Mar 24 1 Dec 23 1 Jan 24 1 Feb 24

## **EEX Gas Spot PVB**



<sup>\*</sup> Data from other venues is not included in this report due to a lack of availability © EEX Group, 2023

### **EEX Gas Derivatives TTF**



### **EEX Gas Derivatives THE**



### **EEX Gas Derivatives PEG**



### **EEX Gas Derivatives PSV**



#### **EEX Gas Derivatives CEGH VTP**



### **EEX Gas Derivatives ZTP**



### **EEX Gas Derivatives CZ VTP**







### **EEX Gas Derivatives PVB**



<sup>\*</sup> Data from other venues is not included in this report due to a lack of availability © EEX Group, 2023

### **EEX Gas Derivatives NBP**



<sup>\*</sup> Data from other venues is not included in this report due to a lack of availability © EEX Group, 2023