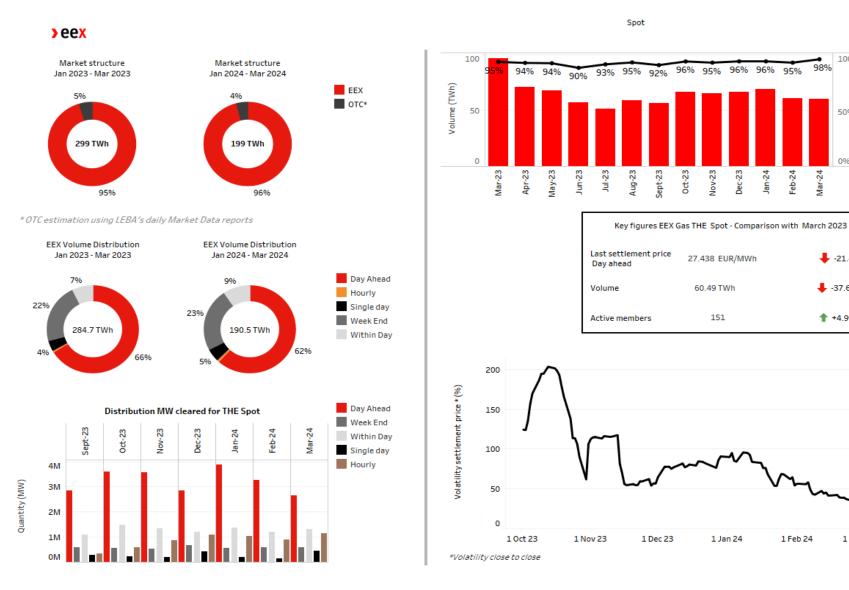

# **EEX Gas Spot THE**

1 Mar 24

100%

Mar-24

-19.958

-16.4%

-1.2%

1 Mar 24

1 Feb 24

97%

29.90 TWh

81

1 Jan 24

98% 97%