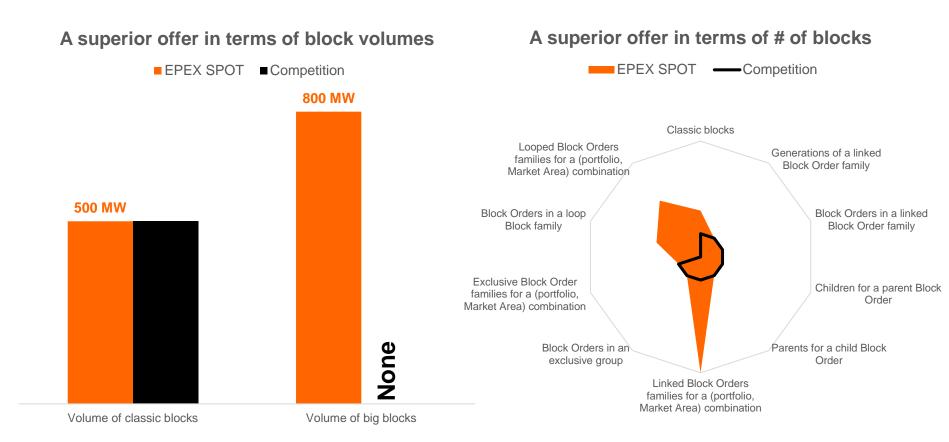

# EPEX SPOT Day-Ahead blocks superior offer

### Unique orders types

offering flexibility to all

- · Linear orders, up to 256 price offers
- Simple, Big blocks & Curtailable blocks

WE ARE

LIVE IN THE

>epexspot

NORDICS.

- Linked blocks, up to 7 generations
- Exclusive blocks, up to 24 per group
- Loop blocks, up to 800 MWh/h