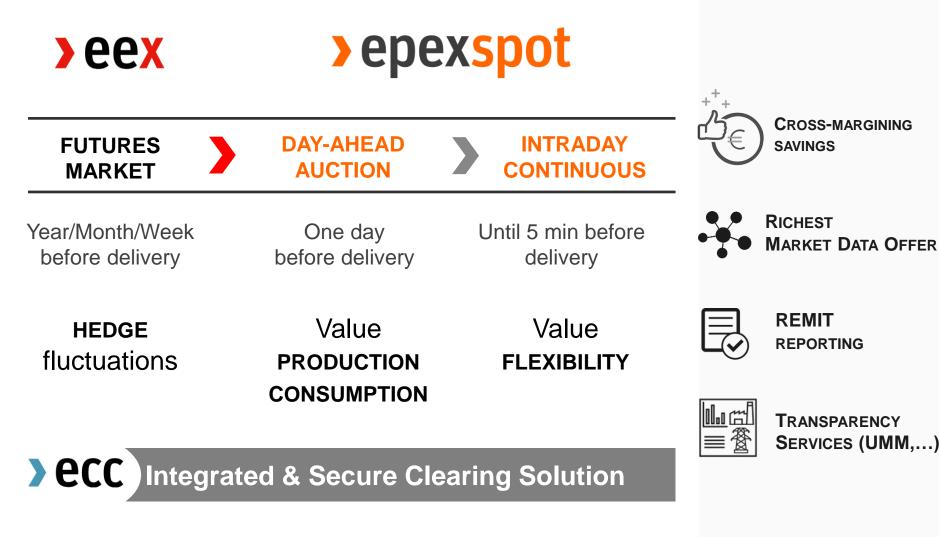

# **EPEX SPOT Nordic offer is live competitive, complete, innovative**

Audrey Giffard, Marketing Manager at EPEX SPOT

### Successful launch and member trust

#### Successful Nordic go-lives in May and June:

- Intraday Continuous 25 May
  ✓ 12 Nordic bidding zones coupled
- Day-Ahead Auction 3 June
  ✓ 12 Nordic bidding zones coupled

#### Members support from day 1:

- Intraday Continuous
  - ✓ Trades registered in the 12 Nordic areas as of day 1
  - ✓ 1st trade executed less then 20 seconds after opening
- Day-Ahead Auction
  - ✓ Trades registered in the 12 Nordic areas as of day 1

MRC 12am Day-Ahead Auction

>epexspot

### **Market offer**

API access

■ DK Day-Ahead MRC Auction ■ FI Day-Ahead MRC Auction ■ SE Day-Ahead MRC Auction NO Day-Ahead MRC Auction

### Unique orders types

offering flexibility to all

- · Linear orders, up to 256 price offers
- Simple, Big blocks & Curtailable blocks

WE ARE

LIVE IN THE

>epexspot

NORDICS.

- Linked blocks, up to 7 generations
- Exclusive blocks, up to 24 per group
- Loop blocks, up to 800 MWh/h