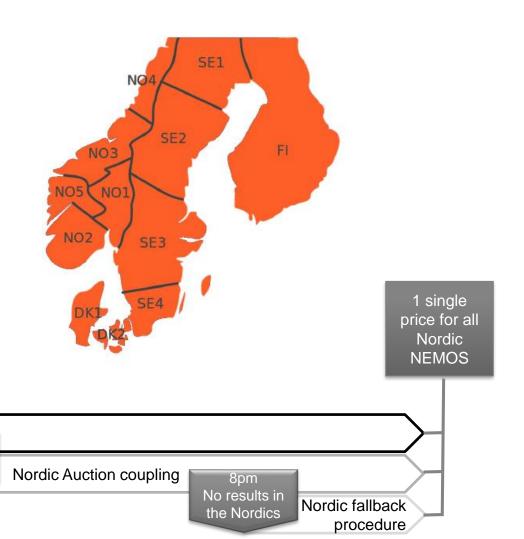

# Day-Ahead: Secured price formation

1:50pm No results in MRC

# Nordic single price is fully preserved

Based on the Nordic & Baltic Multi-NEMO Arrangements, a single regional Day-Ahead price is always secured amongst all NEMOs

In case no Nordic market result is found at 8pm D-1, a harmonised fallback procedure is applied : previous day results applies to all NEMOs