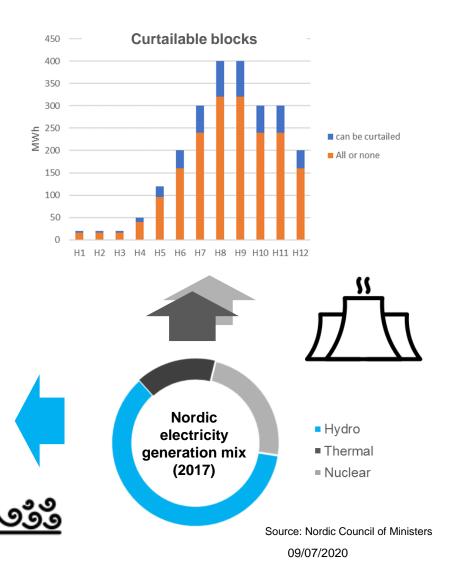

### Orders types fitting the **Nordic energy mix**

- Loop blocks to optimize your storage facilities
- · Curtailable blocks adapted to thermal units
- Linked blocks to sophisticate your optimization strategy

Loop blocks

Either both accepted

or both rejected

0 H11 H12

Large blocks to value large assets

H1 H2 H3 H4 H5

250 200 150

100