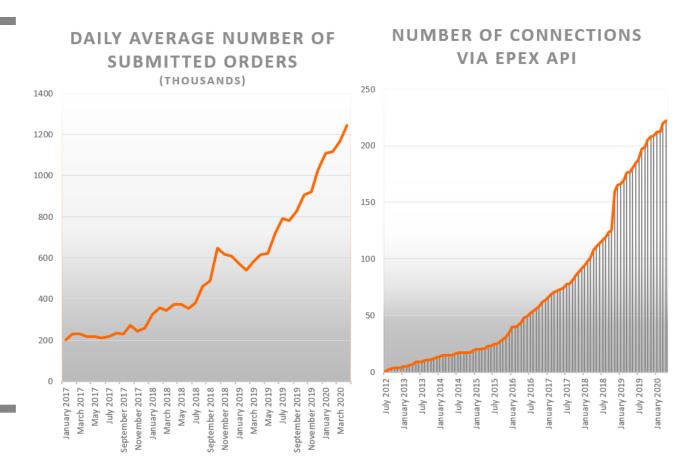

# Praised intraday performance in Europe

### Platform scalable and of high performance

#### Robust & fast machine

· High availability rate

╋

• Low latency even at peak-times