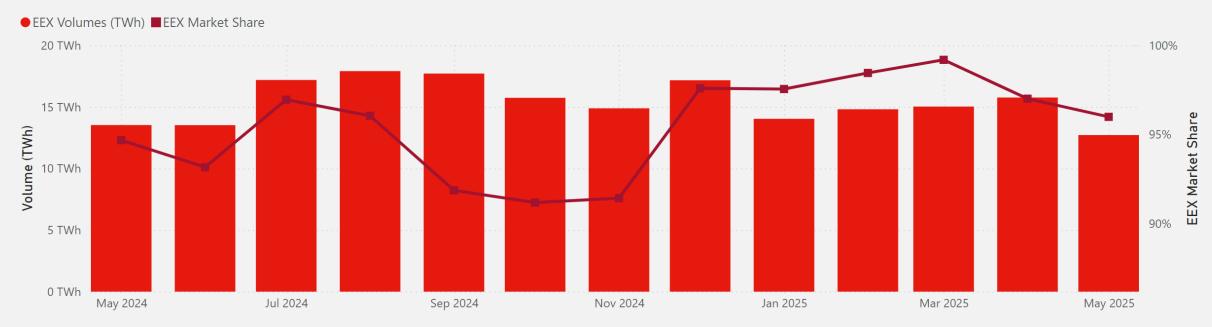

## **EEX Gas Spot TTF**

**EEX Volume distribution YTD** 

Market Share - YTD 2024

Market Share - YTD 2025

**125,683,772** Volumes

**19.40%** YoY Change

137 -25
Trading participants YoY Change

## **EEX Gas Derivatives TTF**

**EEX Volume distribution YTD** 

288,714,386 30.77% **YoY Change** 

174 +9 **Trading participants YoY Change** 

**Volumes** 

Market Share - YTD 2024

Market Share - YTD 2025