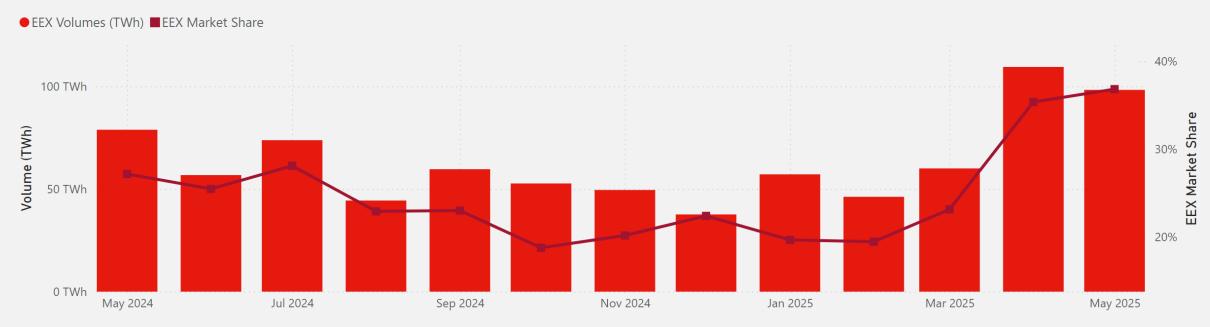

## **EEX Gas Spot TTF**

**EEX Volume distribution YTD** 

Market Share - YTD 2024

Market Share - YTD 2025

**125,683,772** Volumes

**19.40%** YoY Change

137 -25
Trading participants YoY Change