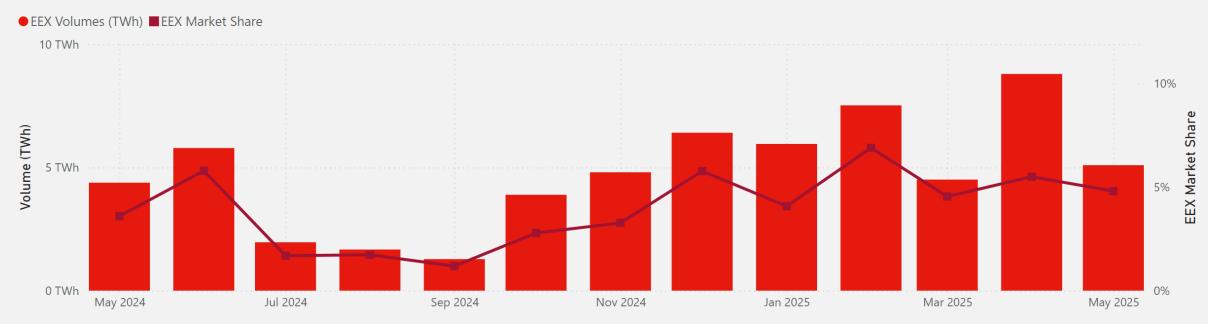

## **EEX Gas Derivatives TTF**

**EEX Volume distribution YTD** 

288,714,386 30.77% **YoY Change** 

174 +9 **Trading participants YoY Change** 

**Volumes** 

Market Share - YTD 2024

Market Share - YTD 2025