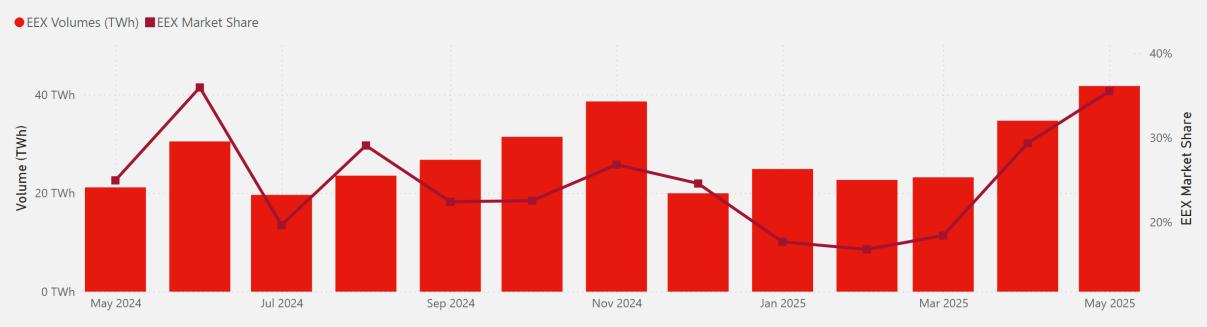

## **EEX Gas Derivatives TTF**

**EEX Volume distribution YTD** 

288,714,386 30.77% **YoY Change** 

174 +9 **Trading participants YoY Change** 

**Volumes** 

Market Share - YTD 2024

Market Share - YTD 2025