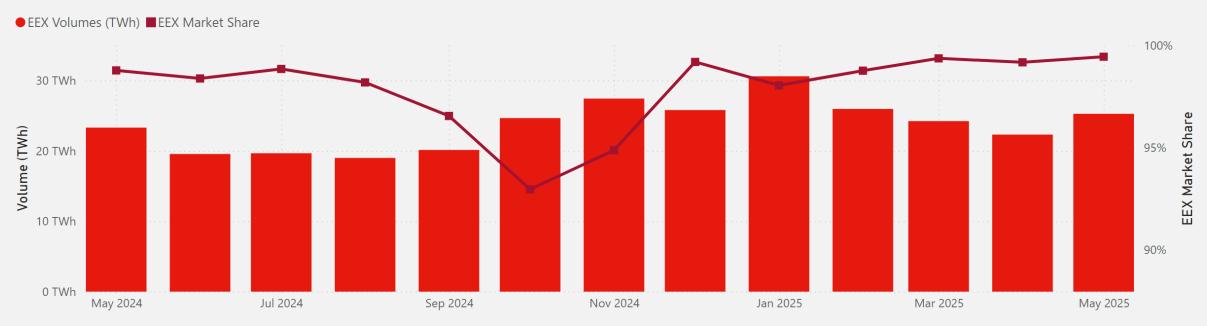

## **EEX Gas Spot TTF**

**EEX Volume distribution YTD** 

Market Share - YTD 2024

Market Share - YTD 2025

**125,683,772** Volumes

**19.40%** YoY Change

137 -25
Trading participants YoY Change