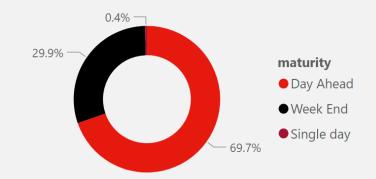

## **EEX Gas Spot ZTP**

**EEX Volume distribution YTD** 

9.5% 1.4%

Market Share - YTD 2024 Market Share - YTD 2025

25,902,763 28.71% YoY Change

71%
Change

■ Day Ah

**73**Trading participants

-2
YoY Change

Day Ahead

Week End

Within Day

Single day