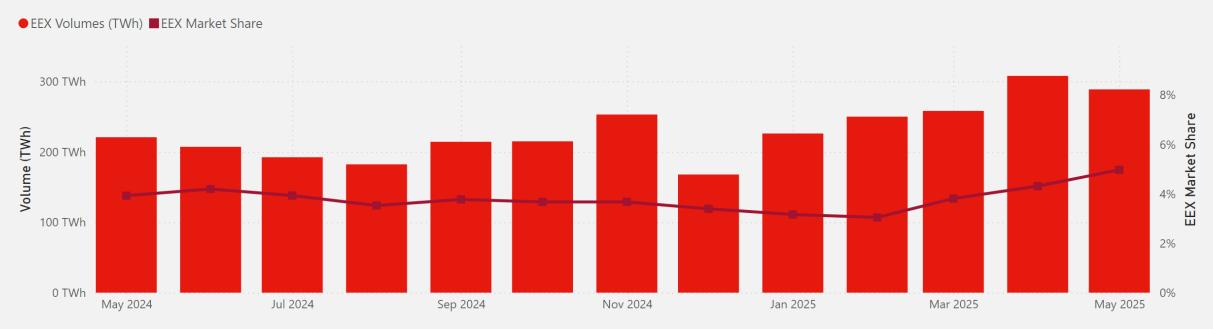

# **EEX Group gas volumes - May 2025**

### EEX Gas Derivatives Markets (MWh)

| Markets  | May 2025 |             | Volumes YTD   | Volumes Previous Year YTD |
|----------|----------|-------------|---------------|---------------------------|
| CEGH VTP |          | 17,069,899  | 83,859,198    | 80,584,665                |
| CZ VTP   |          | 168,718     | 1,312,201     | 7,472,936                 |
| NBP      |          |             | 35,462        | 48,298                    |
| PEG      |          | 41,732,148  | 147,183,011   | 186,503,296               |
| PSV      |          | 5,092,296   | 31,867,992    | 26,276,688                |
| PVB      |          | 4,169,440   | 31,704,103    | 29,589,690                |
| THE      |          | 98,252,045  | 371,022,569   | 305,209,923               |
| TTF      |          | 288,714,386 | 1,330,787,185 | 1,103,222,156             |
| ZTP      |          | 13,152,984  | 24,709,045    | 15,043,834                |
| Total    | 4        | 468,351,916 | 2,022,480,766 | 1,753,951,486             |