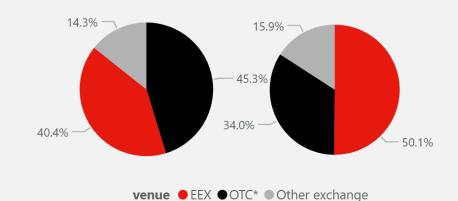

### **EEX Gas Derivatives PVB**

**EEX Volume distribution YTD** 

Market Share - YTD 2024

Market Share - YTD 2025

0.56% YoY Change

25 -3
Trading participants YoY Change