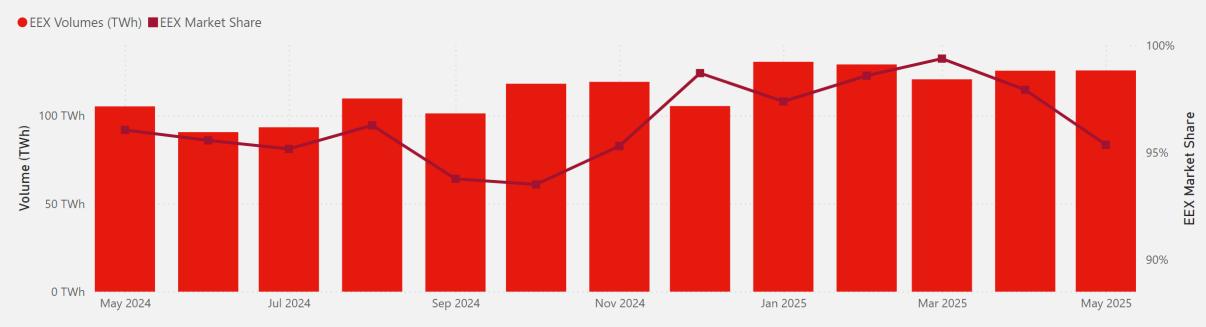

### EEX Gas Spot Markets (MWh)

| Markets  | May 2025    | Volumes YTD   | Volumes Previous Year YTD |
|----------|-------------|---------------|---------------------------|
| CEGH VTP | 12,708,245  | 72,319,098    | 73,103,139                |
| CZ VTP   | 1,964,280   | 9,382,744     | 8,427,175                 |
| ETF      | 4,414,114   | 20,215,906    | 15,371,854                |
| NBP      | 25,061,352  | 123,537,577   | 76,923,578                |
| PEG      | 25,259,392  | 128,333,080   | 126,003,997               |
| PVB      | 960         | 10,100        | 5,040                     |
| THE      | 82,403,724  | 368,169,123   | 306,080,072               |
| TTF      | 125,683,772 | 631,543,258   | 497,954,410               |
| ZTP      | 25,902,763  | 132,158,017   | 107,807,792               |
| Total    | 303,398,602 | 1,485,668,903 | 1,211,677,057             |

#### **EEX Gas SPOT Market Share**

| Markets  | May 2025 | Average YTD | Average Previous Year YTD |
|----------|----------|-------------|---------------------------|
| CEGH VTP | 95.98%   | 97.66%      | 94.88%                    |
| PEG      | 99.44%   | 98.90%      | 97.85%                    |
| THE      | 94.49%   | 97.42%      | 95.79%                    |
| TTF      | 95.36%   | 97.69%      | 95.38%                    |
| ZTP      | 99.40%   | 99.67%      | 99.76%                    |
| Total    | 95.86%   | 97.92%      | 96.14%                    |