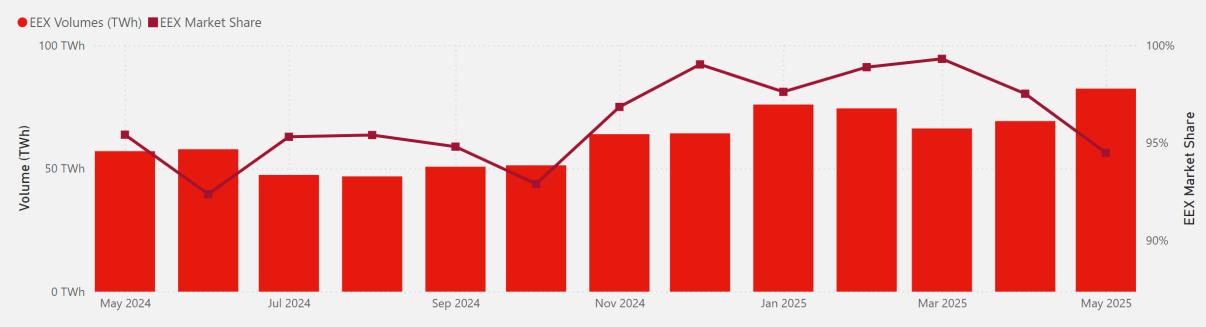

### EEX Gas Spot Markets (MWh)

| Markets  | May 2025    | Volumes YTD   | Volumes Previous Year YTD |
|----------|-------------|---------------|---------------------------|
| CEGH VTP | 12,708,245  | 72,319,098    | 73,103,139                |
| CZ VTP   | 1,964,280   | 9,382,744     | 8,427,175                 |
| ETF      | 4,414,114   | 20,215,906    | 15,371,854                |
| NBP      | 25,061,352  | 123,537,577   | 76,923,578                |
| PEG      | 25,259,392  | 128,333,080   | 126,003,997               |
| PVB      | 960         | 10,100        | 5,040                     |
| THE      | 82,403,724  | 368,169,123   | 306,080,072               |
| TTF      | 125,683,772 | 631,543,258   | 497,954,410               |
| ZTP      | 25,902,763  | 132,158,017   | 107,807,792               |
| Total    | 303,398,602 | 1,485,668,903 | 1,211,677,057             |

#### **EEX Gas SPOT Market Share**

| Markets  | May 2025 | Average YTD | Average Previous Year YTD |
|----------|----------|-------------|---------------------------|
| CEGH VTP | 95.98%   | 97.66%      | 94.88%                    |
| PEG      | 99.44%   | 98.90%      | 97.85%                    |
| THE      | 94.49%   | 97.42%      | 95.79%                    |
| TTF      | 95.36%   | 97.69%      | 95.38%                    |
| ZTP      | 99.40%   | 99.67%      | 99.76%                    |
| Total    | 95.86%   | 97.92%      | 96.14%                    |