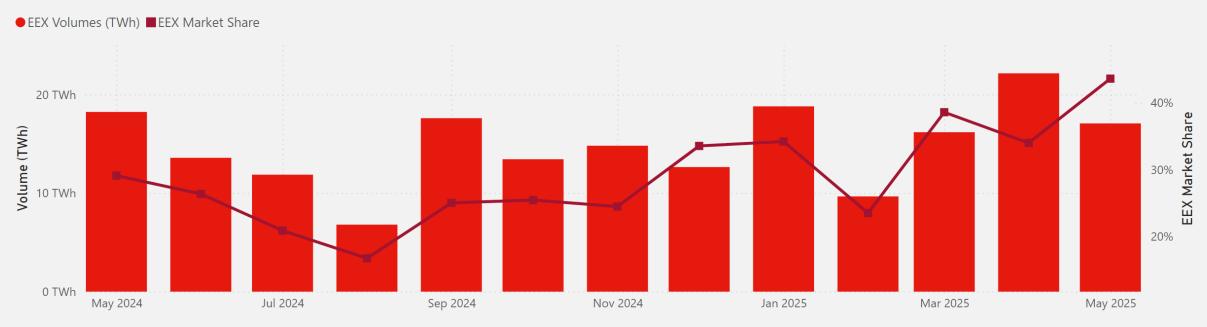

## **EEX Gas Spot TTF**

**EEX Volume distribution YTD** 

Market Share - YTD 2024

Market Share - YTD 2025

**125,683,772** Volumes

**19.40%** YoY Change

137 -25
Trading participants YoY Change