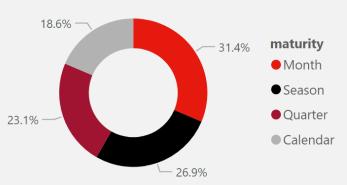

## **EEX Gas Spot ZTP**

**EEX Volume distribution YTD** 

9.5% 1.4%

Market Share - YTD 2024 Market Share - YTD 2025

25,902,763 28.71% YoY Change

71%
Change

■ Day Ah

**73**Trading participants

-2
YoY Change

Day Ahead

Week End

Within Day

Single day