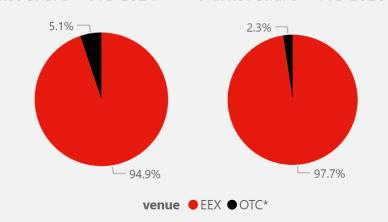

## **EEX Gas Spot TTF**

**EEX Volume distribution YTD** 

Market Share - YTD 2024

Market Share - YTD 2025

**125,683,772** Volumes

**19.40%** YoY Change

137 -25
Trading participants YoY Change

## **EEX Gas Spot THE**

**EEX Volume distribution YTD** 

Market Share - YTD 2024 Market Share - YTD 2025

**44.53%** YoY Change

163
Trading participants

-21 YoY Change