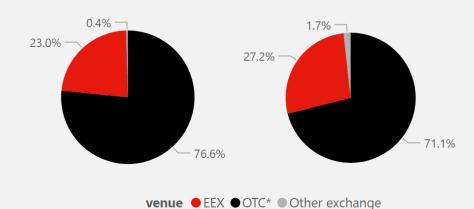

## **EEX Gas Derivatives TTF**

**EEX Volume distribution YTD** 

288,714,386 30.77% **YoY Change** 

174 +9 **Trading participants YoY Change** 

**Volumes** 

Market Share - YTD 2024

Market Share - YTD 2025