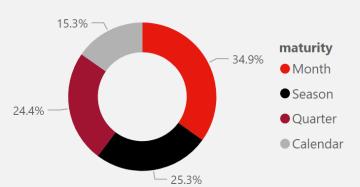

## **EEX Gas Spot TTF**

**EEX Volume distribution YTD** 

Market Share - YTD 2024

Market Share - YTD 2025

**125,683,772** Volumes

**19.40%** YoY Change

137 -25
Trading participants YoY Change