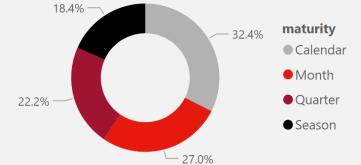

### **EEX Gas Derivatives ZTP**

**EEX Volume distribution YTD** 

Market Share - YTD 2024

Market Share - YTD 2025

13,152,984 **Volumes** 

29

1677.05% **YoY Change** 

+4 **Trading participants** 