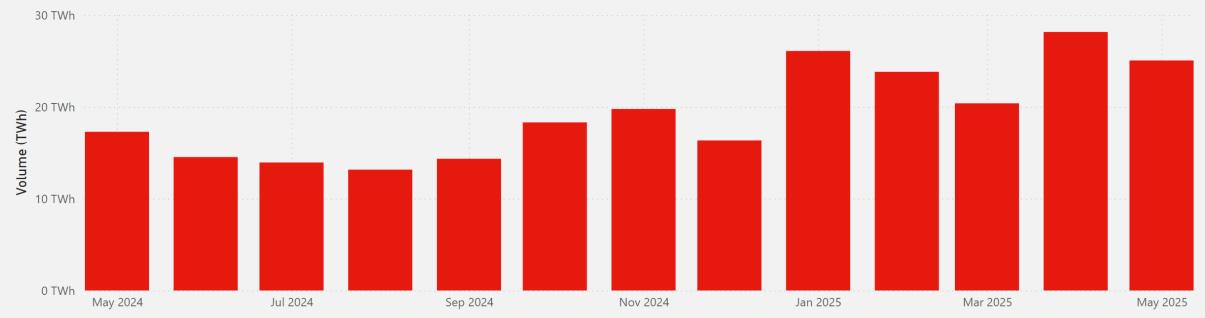

## **EEX Gas Derivatives TTF**

**EEX Volume distribution YTD** 

288,714,386 30.77% **YoY Change** 

174 +9 **Trading participants YoY Change** 

**Volumes** 

Market Share - YTD 2024

Market Share - YTD 2025