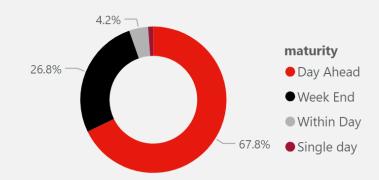

## **EEX Gas Spot ZTP**

**EEX Volume distribution YTD** 

9.5% 1.4%

Market Share - YTD 2024 Market Share - YTD 2025

25,902,763 28.71% YoY Change

71%
Change

■ Day Ah

**73**Trading participants

-2
YoY Change

Day Ahead

Week End

Within Day

Single day