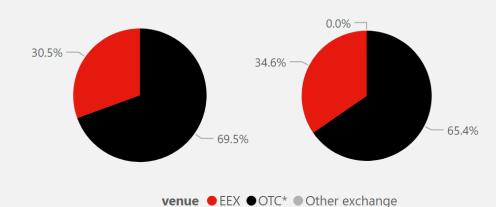

## **EEX Gas Spot TTF**

**EEX Volume distribution YTD** 

Market Share - YTD 2024

Market Share - YTD 2025

**125,683,772** Volumes

**19.40%** YoY Change

137 -25
Trading participants YoY Change