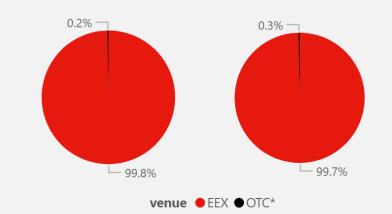

## **EEX Gas Spot PEG**

**EEX Volume distribution YTD** 

Market Share - YTD 2024

Market Share - YTD 2025

25,259,392 Volumes 8.42% YoY Change

**88**Trading participants

-10 YoY Change

## **EEX Gas Spot CEGH VTP**

**EEX Volume distribution YTD** 

Market Share - YTD 2024

Market Share - YTD 2025

12,708,245 - Yolumes Y

-6.02% YoY Change

92 -17
Trading participants YoY 0

YoY Change