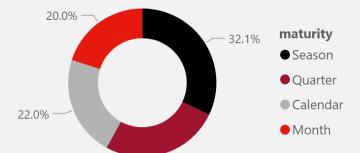

## **EEX Gas Derivatives TTF**

**EEX Volume distribution YTD** 

288,714,386 30.77% **YoY Change** 

174 +9 **Trading participants YoY Change** 

**Volumes** 

Market Share - YTD 2024

Market Share - YTD 2025