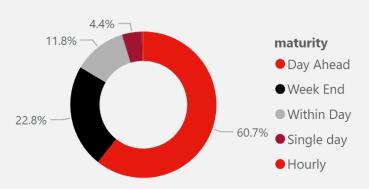

## **EEX Gas Spot THE**

**EEX Volume distribution YTD** 

Market Share - YTD 2024 Market Share - YTD 2025

**44.53%** YoY Change

163
Trading participants

-21 YoY Change

## **EEX Gas Spot ZTP**

**EEX Volume distribution YTD** 

9.5% 1.4%

Market Share - YTD 2024 Market Share - YTD 2025

25,902,763 28.71% YoY Change

71%
Change

■ Day Ah

**73**Trading participants

-2
YoY Change

Day Ahead

Week End

Within Day

Single day