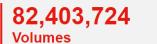

### EEX Gas Spot Markets (MWh)

| Markets  | May 2025    | Volumes YTD   | Volumes Previous Year YTD |
|----------|-------------|---------------|---------------------------|
| CEGH VTP | 12,708,245  | 72,319,098    | 73,103,139                |
| CZ VTP   | 1,964,280   | 9,382,744     | 8,427,175                 |
| ETF      | 4,414,114   | 20,215,906    | 15,371,854                |
| NBP      | 25,061,352  | 123,537,577   | 76,923,578                |
| PEG      | 25,259,392  | 128,333,080   | 126,003,997               |
| PVB      | 960         | 10,100        | 5,040                     |
| THE      | 82,403,724  | 368,169,123   | 306,080,072               |
| TTF      | 125,683,772 | 631,543,258   | 497,954,410               |
| ZTP      | 25,902,763  | 132,158,017   | 107,807,792               |
| Total    | 303,398,602 | 1,485,668,903 | 1,211,677,057             |

## **EEX Gas Spot THE**

**EEX Volume distribution YTD** 

Market Share - YTD 2024 Market Share - YTD 2025

**44.53%** YoY Change

163
Trading participants

-21 YoY Change