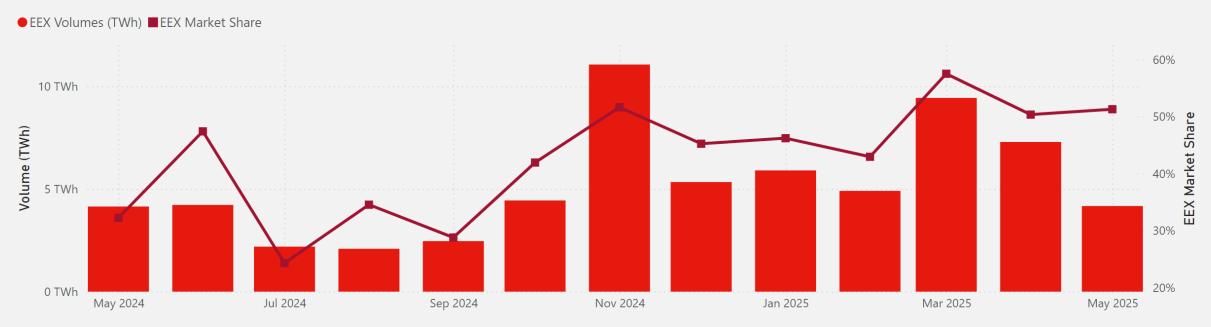

### **EEX Gas Derivatives PVB**

**EEX Volume distribution YTD** 

Market Share - YTD 2024

Market Share - YTD 2025

0.56% YoY Change

25 -3
Trading participants YoY Change