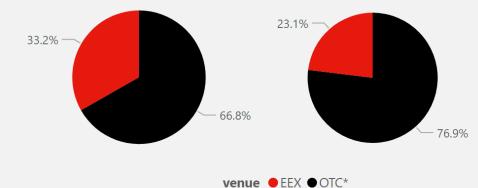

## **EEX Gas Spot ZTP**

**EEX Volume distribution YTD** 

9.5% 1.4%

Market Share - YTD 2024 Market Share - YTD 2025

25,902,763 28.71% YoY Change

71%
Change

■ Day Ah

**73**Trading participants