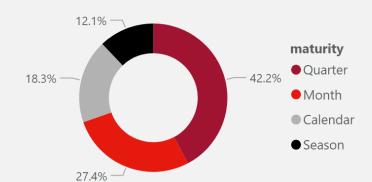

### **EEX Gas Derivatives ZTP**

**EEX Volume distribution YTD** 

Market Share - YTD 2024

Market Share - YTD 2025

13,152,984 **Volumes** 

29

1677.05% **YoY Change** 

+4 **Trading participants** 