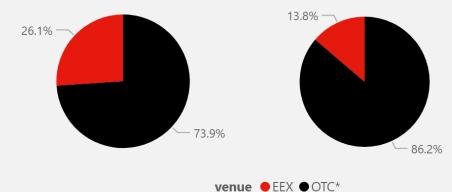

#### **EEX Gas Derivatives Market Share**

| Markets  | May 2025 | Average YTD | Average Previous Year YTD |
|----------|----------|-------------|---------------------------|
| CEGH VTP | 43.60%   | 34.59%      | 30.54%                    |
| NBP      |          | 0.00%       | 0.00%                     |
| PEG      | 35.49%   | 23.06%      | 33.22%                    |
| PSV      | 4.81%    | 5.14%       | 3.56%                     |
| PVB      | 51.28%   | 50.15%      | 40.40%                    |
| THE      | 36.81%   | 27.19%      | 23.03%                    |
| TTF      | 4.97%    | 3.79%       | 3.94%                     |
| ZTP      | 25.45%   | 13.77%      | 26.05%                    |
| Total    | 7.32%    | 4.94%       | 5.18%                     |