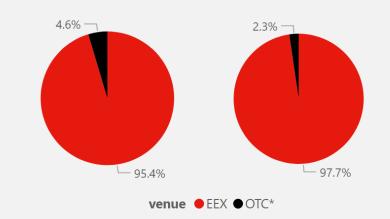

#### **EEX Gas SPOT Market Share**

| Markets  | May 2025 | Average YTD | Average Previous Year YTD |
|----------|----------|-------------|---------------------------|
| CEGH VTP | 95.98%   | 97.66%      | 94.88%                    |
| PEG      | 99.44%   | 98.90%      | 97.85%                    |
| THE      | 94.49%   | 97.42%      | 95.79%                    |
| TTF      | 95.36%   | 97.69%      | 95.38%                    |
| ZTP      | 99.40%   | 99.67%      | 99.76%                    |
| Total    | 95.86%   | 97.92%      | 96.14%                    |

#### **EEX Gas Derivatives Market Share**

| Markets  | May 2025 | Average YTD | Average Previous Year YTD |
|----------|----------|-------------|---------------------------|
| CEGH VTP | 43.60%   | 34.59%      | 30.54%                    |
| NBP      |          | 0.00%       | 0.00%                     |
| PEG      | 35.49%   | 23.06%      | 33.22%                    |
| PSV      | 4.81%    | 5.14%       | 3.56%                     |
| PVB      | 51.28%   | 50.15%      | 40.40%                    |
| THE      | 36.81%   | 27.19%      | 23.03%                    |
| TTF      | 4.97%    | 3.79%       | 3.94%                     |
| ZTP      | 25.45%   | 13.77%      | 26.05%                    |
| Total    | 7.32%    | 4.94%       | 5.18%                     |