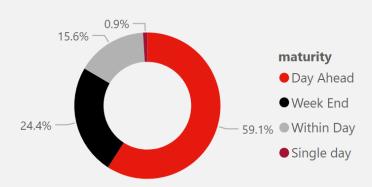

## **EEX Gas Spot THE**

**EEX Volume distribution YTD** 

Market Share - YTD 2024 Market Share - YTD 2025

**44.53%** YoY Change

163
Trading participants

-21 YoY Change

-2
YoY Change

Day Ahead

Week End

Within Day

Single day