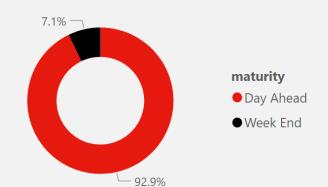

## **EEX Gas Derivatives TTF**

**EEX Volume distribution YTD** 

288,714,386 30.77% **YoY Change** 

174 +9 **Trading participants YoY Change** 

**Volumes** 

Market Share - YTD 2024

Market Share - YTD 2025