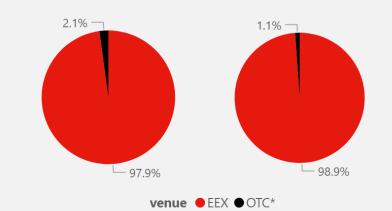

## **EEX Gas Spot TTF**

**EEX Volume distribution YTD** 

Market Share - YTD 2024

Market Share - YTD 2025

**125,683,772** Volumes

**19.40%** YoY Change

137 -25
Trading participants YoY Change