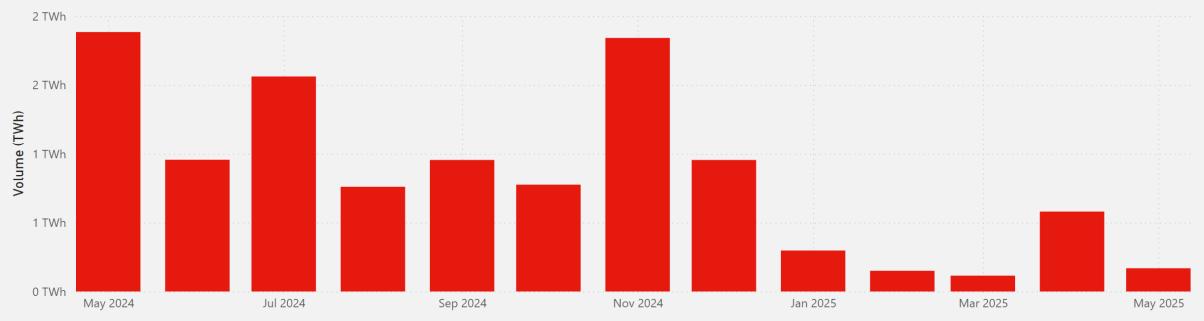

### **EEX Gas Derivatives ZTP**

**EEX Volume distribution YTD** 

Market Share - YTD 2024

Market Share - YTD 2025

13,152,984 **Volumes** 

29

1677.05% **YoY Change** 

+4 **Trading participants** 