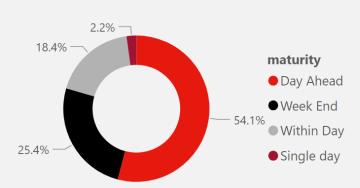

## **EEX Gas Spot ZTP**

**EEX Volume distribution YTD** 

9.5% 1.4%

Market Share - YTD 2024 Market Share - YTD 2025

25,902,763 28.71% YoY Change

71%
Change

■ Day Ah

**73**Trading participants

-2
YoY Change

Day Ahead

Week End

Within Day

Single day