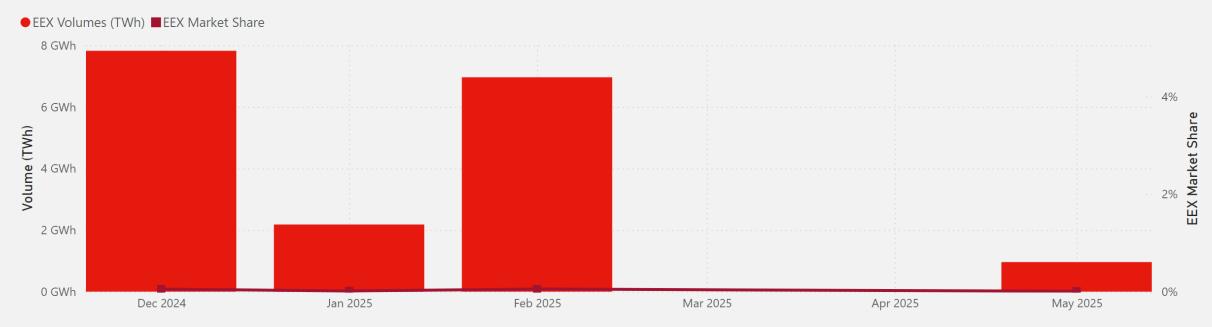

### **EEX Gas Derivatives ZTP**

**EEX Volume distribution YTD** 

Market Share - YTD 2024

Market Share - YTD 2025

13,152,984 **Volumes** 

29

1677.05% **YoY Change** 

+4 **Trading participants** 