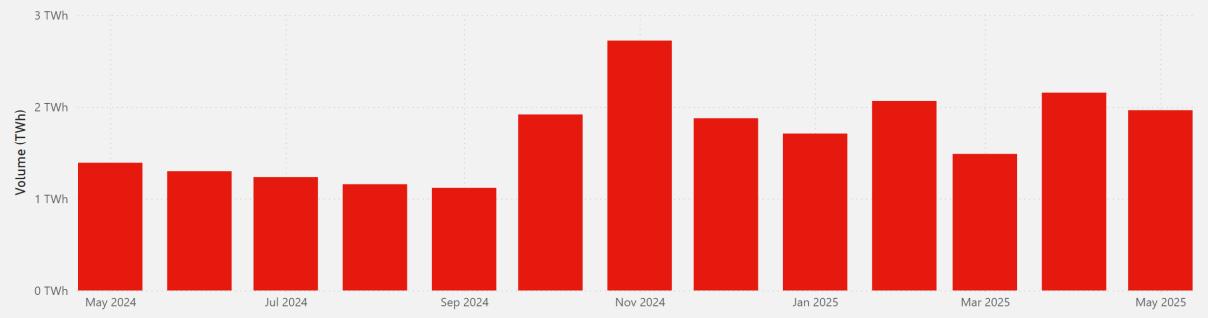

## **EEX Gas Spot TTF**

**EEX Volume distribution YTD** 

Market Share - YTD 2024

Market Share - YTD 2025

**125,683,772** Volumes

**19.40%** YoY Change

137 -25
Trading participants YoY Change