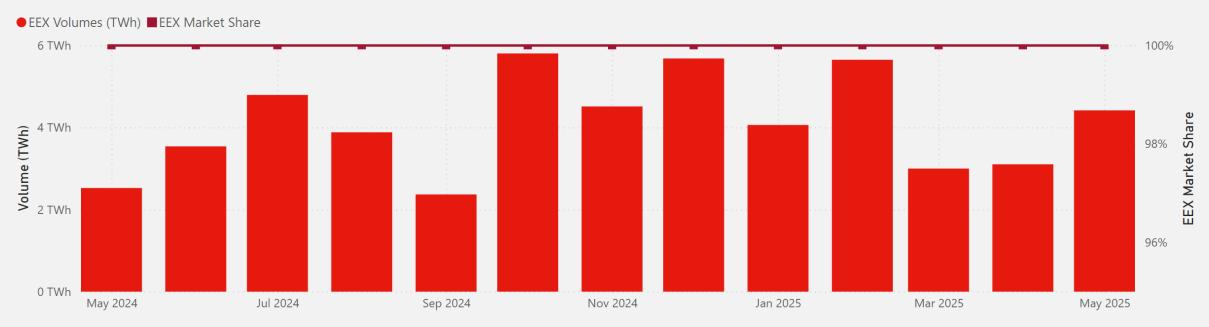

## **EEX Gas Spot TTF**

**EEX Volume distribution YTD** 

Market Share - YTD 2024

Market Share - YTD 2025

**125,683,772** Volumes

**19.40%** YoY Change

137 -25
Trading participants YoY Change