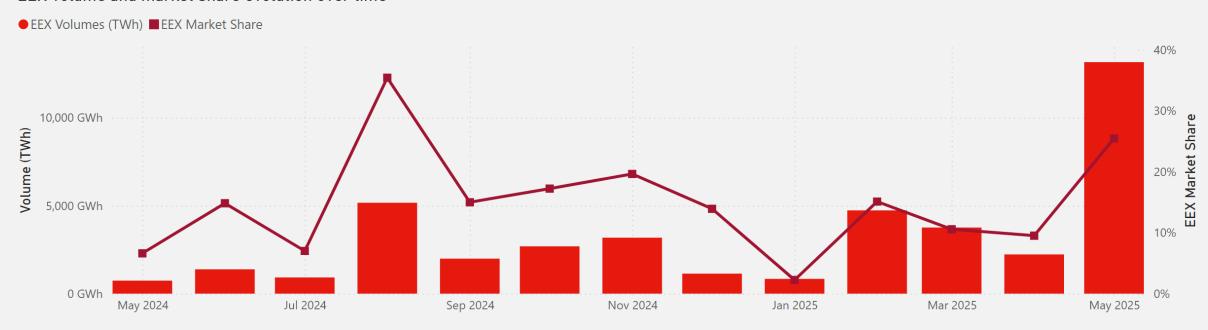

### **EEX Gas Derivatives ZTP**

**EEX Volume distribution YTD** 

Market Share - YTD 2024

Market Share - YTD 2025

13,152,984 **Volumes** 

29

1677.05% **YoY Change** 

+4 **Trading participants** 