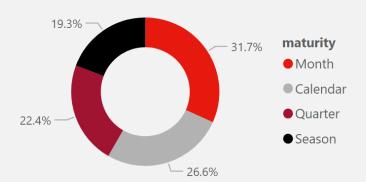

## **EEX Gas Spot ZTP**

**EEX Volume distribution YTD** 

9.5% 1.4%

Market Share - YTD 2024 Market Share - YTD 2025

25,902,763 28.71% YoY Change

71%
Change

■ Day Ah

**73**Trading participants

-2
YoY Change

Day Ahead

Week End

Within Day

Single day