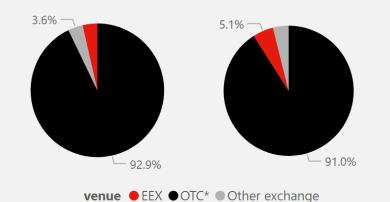

#### **EEX Gas Derivatives Market Share**

| Markets  | May 2025 | Average YTD | Average Previous Year YTD |
|----------|----------|-------------|---------------------------|
| CEGH VTP | 43.60%   | 34.59%      | 30.54%                    |
| NBP      |          | 0.00%       | 0.00%                     |
| PEG      | 35.49%   | 23.06%      | 33.22%                    |
| PSV      | 4.81%    | 5.14%       | 3.56%                     |
| PVB      | 51.28%   | 50.15%      | 40.40%                    |
| THE      | 36.81%   | 27.19%      | 23.03%                    |
| TTF      | 4.97%    | 3.79%       | 3.94%                     |
| ZTP      | 25.45%   | 13.77%      | 26.05%                    |
| Total    | 7.32%    | 4.94%       | 5.18%                     |