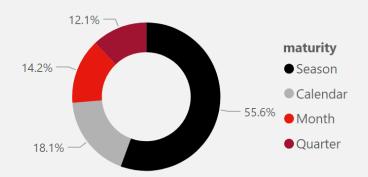

## **EEX Gas Spot THE**

**EEX Volume distribution YTD** 

Market Share - YTD 2024 Market Share - YTD 2025

**44.53%** YoY Change

163
Trading participants

-21 YoY Change