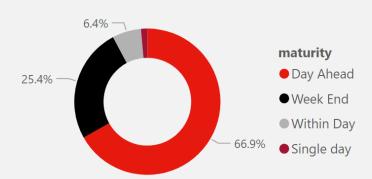

## **EEX Gas Derivatives TTF**

**EEX Volume distribution YTD** 

288,714,386 30.77% **YoY Change** 

174 +9 **Trading participants YoY Change** 

**Volumes** 

Market Share - YTD 2024

Market Share - YTD 2025