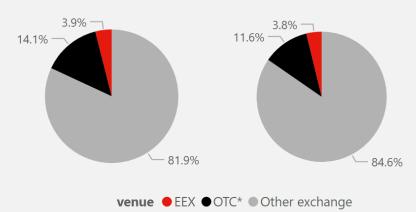

### **EEX Gas Derivatives PSV**

**EEX Volume distribution YTD** 

Market Share - YTD 2024

Market Share - YTD 2025

**16.24%** YoY Change

**54** Trading participants

YoY Change

### **EEX Gas Derivatives PVB**

**EEX Volume distribution YTD** 

Market Share - YTD 2024

Market Share - YTD 2025

0.56% YoY Change

25 -3
Trading participants YoY Change