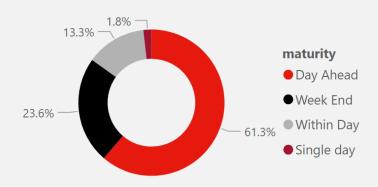

## **EEX Gas Spot TTF**

**EEX Volume distribution YTD** 

Market Share - YTD 2024

Market Share - YTD 2025

**125,683,772** Volumes

**19.40%** YoY Change

137 -25
Trading participants YoY Change