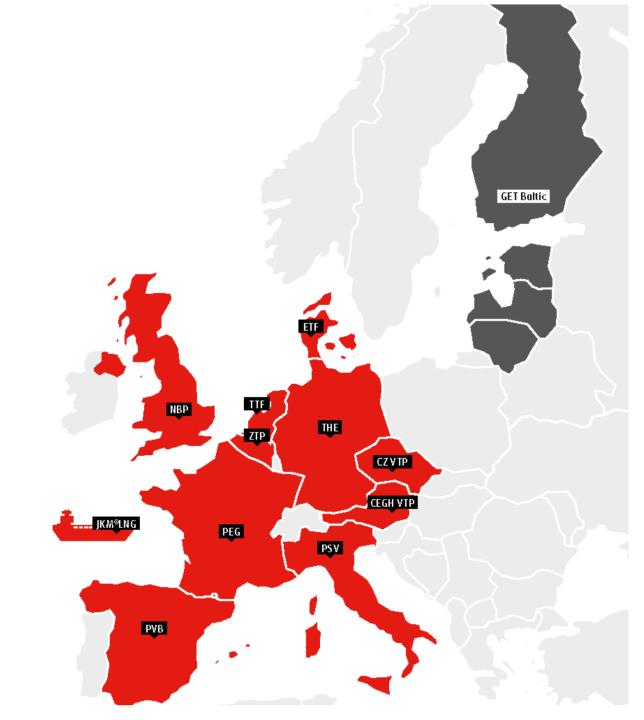

## Overview of EEX gas markets offering

### **Physical Spot Market**

Hourly, Within-Day, Day-Ahead, Weekend and Individual Days, TSO balancing products

### Physical Futures Market (on-exchange and OTF)

Month, Quarter, Season, Calendar, TTF Options

#### **Cash-settled Futures (EGSI Futures)**

Daily, Weekend, Weekly, Month, Quarter, Season, Calendar

### **Spreads**

Location spreads between different market areas Time spreads (Futures only)

#### **LNG Offer**

Cash-settled JKM Futures

### **Trading Hours**

Spot Products: 24/7

Futures: 8:00am - 6:00pm CET

27/06/2025 @EEX 2025