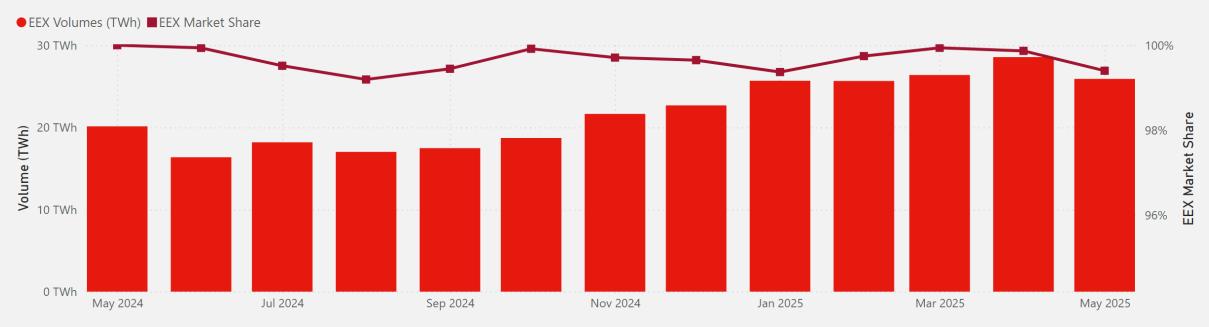

## **EEX Gas Derivatives TTF**

**EEX Volume distribution YTD** 

288,714,386 30.77% **YoY Change** 

174 +9 **Trading participants YoY Change** 

**Volumes** 

Market Share - YTD 2024

Market Share - YTD 2025

### **EEX Gas Derivatives CEGH VTP**

**EEX Volume distribution YTD** 

Market Share - YTD 2024

Market Share - YTD 2025

**17,069,899** Volumes

-6.38% YoY Change

**63** Trading participants

-15
YoY Change