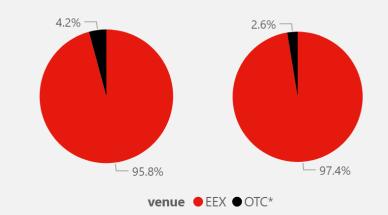

## **EEX Gas Spot THE**

**EEX Volume distribution YTD** 

Market Share - YTD 2024 Market Share - YTD 2025

**44.53%** YoY Change

163
Trading participants

-21 YoY Change