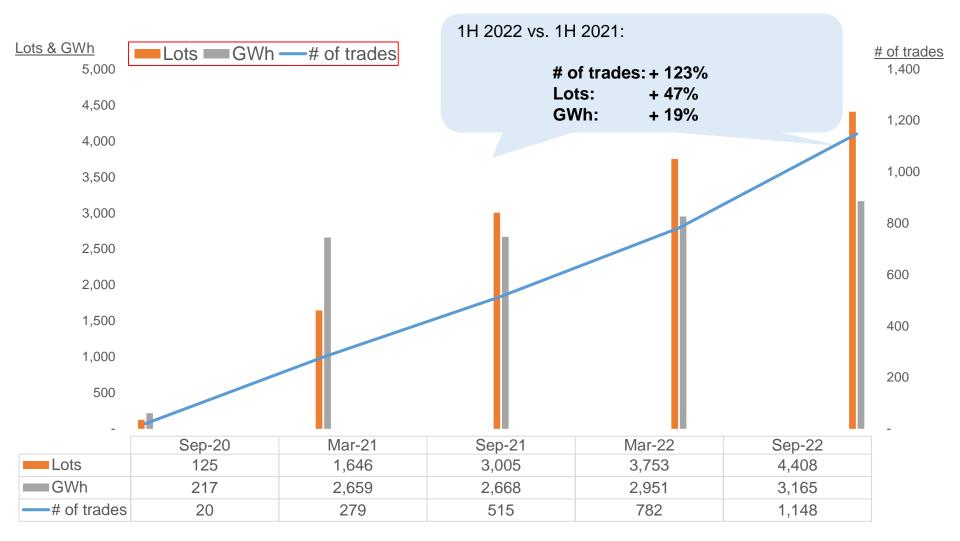

# Semiannual Volume – Japanese FY basis

Steady growth in half-year basis, while ups & downs in monthly basis