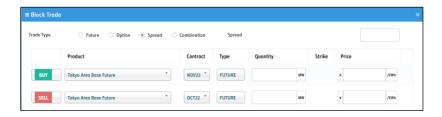

### **Touchpoint Trade Registration**

- Trade registration is easy and efficient in Touchpoint
- Static information and party relationships are maintained by the Touchpoint service team in Singapore

| set das verse verdet verse setet verse setet verse setet verse setet verse ver |                                    |                                |                |                                              |                  |                 |               |                                                         |                                                                                  |              |                |             |      |
|--------------------------------------------------------------------------------------------------------------------------------------------------------------------------------------------------------------------------------------------------------------------------------------------------------------------------------------------------------------------------------------------------------------------------------------------------------------------------------------------------------------------------------------------------------------------------------------------------------------------------------------------------------------------------------------------------------------------------------------------------------------------------------------------------------------------------------------------------------------------------------------------------------------------------------------------------------------------------------------------------------------------------------------------------------------------------------------------------------------------------------------------------------------------------------------------------------------------------------------------------------------------------------------------------------------------------------------------------------------------------------------------------------------------------------------------------------------------------------------------------------------------------------------------------------------------------------------------------------------------------------------------------------------------------------------------------------------------------------------------------------------------------------------------------------------------------------------------------------------------------------------------------------------------------------------------------------------------------------------------------------------------------------------------------------------------------------------------------------------------------------|------------------------------------|--------------------------------|----------------|----------------------------------------------|------------------|-----------------|---------------|---------------------------------------------------------|----------------------------------------------------------------------------------|--------------|----------------|-------------|------|
| Sel Cash rade la Cashandra Sand researed to the select rade la Cashandra Sand rade la Casha | Trade Type                         | Future Option Spread           | O Combination  |                                              |                  |                 |               |                                                         |                                                                                  |              |                |             |      |
| Ed       Bease select       Image: Select select       Sole Price       Sole Pric                                                                                                                                                                                                                                                                                                                                                                                                                                                                                                                                                                                                                                                                                                                                                     | Asset class                        | Power Product                  | Phelix-DE Base | •                                            | Strip 🗸 Start    | Please select * |               |                                                         |                                                                                  |              |                |             |      |
| ice in a Guantiy in Age |                                    |                                |                |                                              | End              | Please select * | ≡ Block Trade |                                                         |                                                                                  |              |                |             |      |
| Image: select     Company   Pleses select   Trader   Select an Option     Trader   Select an Option     Trader     Select an Option     Trader     Select an Option     Trader     Select an Option     Trader     Select an Option     Trader     Select an Option     Trader     Select an Option     Trader     Select an Option     Trader     Select an Option     Trader     Select an Option     Trader     Select an Option     Trader     Select an Option     Trader     Select an Option     Trader     Select an Option     Trader     Select an Option     Trader     Select an Option     Trader     Select an Option     Trader     Select an Option     Trader   Select an Option     Trader   Select an Option     Trader   Select an Option   Trader   Select an Option   Trader   Select an O                                                                                                                                                                                                                                                                                                                                                                                                                                                                                                                                                                                                                                                                                                                                                                                                                                                                                                                                                                                                                                                                                                                                                                                                                                                                                                               | Price                              | e llot                         |                | Quantity                                     |                  | lots            | Trade Type    | ○ Future                                                | O Combination                                                                    |              |                |             |      |
| Singer Details   Compony Peese select   Trader Select on Option   Broker Peese select   Broker Select on Option                                                                                                                                                                                                                                                                                                                                                                                                                                                                                                                                                                                                                                                                                                                                                                                                                                                                                                                                                                                                                                                                                                                                                                                                                                                                                                                                                                                                                                                                                                                                                                                                                                                                                                                                                                                                                                                                                                                        |                                    |                                |                | <b>,</b> ,,,,,,,,,,,,,,,,,,,,,,,,,,,,,,,,,,, |                  |                 | Option Type   | Please select v                                         |                                                                                  | Strike Price | •              |             |      |
| Baryer Details Seller Details     Company Please select   Trader Select an Option   Trader Select an Option   Broker Please select   Broker Please select   Broker Select an Option   Broker Select an Option     Broker Please select     Comment     Broker     Broker <td< td=""><td>earing House</td><td>EEX</td><td>*</td><td></td><td></td><td></td><td>Asset class</td><td>Power * Product</td><td>Phelix-DE Base Option</td><td></td><td>Ŧ</td><td>Instrument</td><td></td></td<>                                                                                                                                                                                                                                                                                                                                                                                                                                                                                                                                                                                                                                                                                                                                                                                                                                                                                                                                                                                                                                       | earing House                       | EEX                            | *              |                                              |                  |                 | Asset class   | Power * Product                                         | Phelix-DE Base Option                                                            |              | Ŧ              | Instrument  |      |
| Compony Please select   Trader Select on Option   Broker Please select   Broker Please select   Account Select on Option                                                                                                                                                                                                                                                                                                                                                                                                                                                                                                                                                                                                                                                                                                                                                                                                                                                                                                                                                                                                                                                                                                                                                                                                                                                                                                                                                                                                                                                                                                                                                                                                                                                                                                                                                                                                                                                                                                                                                                                                       | Buyer                              |                                | Details        | Seller                                       |                  | Dataile         | Price         | ε                                                       |                                                                                  | Quantity     |                |             |      |
| Company Prease select   Trader Select an Option   Broker Please select   Account Select an Option   Select an Option Select an Option                                                                                                                                                                                                                                                                                                                                                                                                                                                                                                                                                                                                                                                                                                                                                                                                                                                                                                                                                                                                                                                                                                                                                                                                                                                                                                                                                                                                                                                                                                                                                                                                                                                                                                                                                                                                                                                                                                                                                                                          |                                    |                                |                |                                              |                  |                 |               |                                                         |                                                                                  |              |                | percom      |      |
| Iroder Select on Option   Broker Please select   Account Select on Option     Broker Trode Id     Comment     REVIEW        REVIEW        Iroder        Iroder           Iroder        Broker        Broker        Broker        Broker        Broker           Broker           Broker           Broker           Broker           Broker              Broker           Broker                    Broker                             Broker                                                                                                                                                                                                                                                                                                                                                                                                                                                                                                                                                                                                                                                                                                                                                                                                                                                                                                                                                                                                                                                                                                                                                                                                                                                                                                                                                                                                                                                                                                                                                                                                                                                                                   | Company                            | Please select                  | •              | Company                                      | Please select    | •               |               |                                                         |                                                                                  |              |                |             |      |
| Broker Prease select   Account Select on Option                                                                                                                                                                                                                                                                                                                                                                                                                                                                                                                                                                                                                                                                                                                                                                                                                                                                                                                                                                                                                                                                                                                                                                                                                                                                                                                                                                                                                                                                                                                                                                                                                                                                                                                                                                                                                                                                                                                                                                                                                                                                                |                                    |                                |                |                                              |                  |                 |               |                                                         |                                                                                  |              |                |             |      |
| Account Select on Uption     Account     Select on Uption     Backer Trade Id     Comment     Comment     Comment     Cancel        REVIEW        CANCEL        Account                    Trade Type                    Trade Type                          Trade Type           Product   Contract   Type   Quantity   Still *   Baltic Copesize STC Arg   Q123 *   PUT *   90 deep is 18000 feep   Still *   Baltic Copesize STC Arg   Q123 *   Plot *   Q123 *   Q123 *   Q123 *   Q1000 feep   Image: Copesize STC Arg                                                                                                                                                                                                                                                                                                                                                                                                                                                                                                                                                                                                                                                                                                                                                                                                                                                                                                                                                                                                                                                                                                                                                                                                                                                                                                                                                                                                                                                                                                                                                                                                    | Trader                             | Select an Option               | *              | Trader                                       | Select an Option | •               |               |                                                         |                                                                                  |              |                |             |      |
| Broker Trade Id   Comment     REVIEW     CANCEL     RESET     Contract     Trade Id     Image: Contract     Product     Contract </td <td></td> <td></td> <td></td> <td></td> <td></td> <td></td> <td>≡ Block Trade</td> <td></td> <td></td> <td></td> <td></td> <td></td> <td></td>                                                                                                                                                                                                                                                                                                                                                                                                                                                                                                                                                                                                                                                                                                                                                                                                                                                                                                                                                                                                                                                                                                                                                                                                                                                                                              |                                    |                                |                |                                              |                  |                 | ≡ Block Trade |                                                         |                                                                                  |              |                |             |      |
| Borker Trade Id         Image: Comment         Image:                                                                                                                                                                                                                                                                                                                                                                                                                                                                                                                                                                                                               | Broker                             | Please select                  | •              | Broker                                       | Please select    | •               |               | C Edura C Dation C Strand                               |                                                                                  |              |                |             |      |
| Comment         SELL *         Boltic Copesize STC Arg         *         CALL *         90         #         20000         More           REVIEW         CANCEL         RESET         Boltic Copesize STC Arg         *         Q1.23         *         CALL *         90         #         10000         More           Boltic Copesize STC Arg         *         Q1.23         *         CALL *         90         #         10000         More           Boltic Copesize STC Arg         *         Q1.23         *         Press         *         10000         More           Boltic Copesize STC Arg         *         Boltic Copesize STC Arg         *         Press         *         10000         More                                                                                                                                                                                                                                                                                                                                                                                                                                                                                                                                                                                                                                                                                                                                                                                                                                                                                                                                                                                                                                                                                                                                                                                                                                                                                                                                                                                                              | Broker                             | Please select                  | •              | Broker                                       | Please select    | •               | Trade Type    |                                                         |                                                                                  |              |                |             |      |
| Still         Both: Capesize STC Arg         Q1.23         CALL         90         eary         1 2000         reary           REVIEW         CANCEL         RESET         Both: Capesize STC Arg         Q1.23         PUT ^         90         eary         8 10000         reary           Bulk: Capesize STC Arg         V         Q1.23         PUT ^         90         eary         8 10000         reary           Bulk: Capesize STC Arg         V         Put ^         PUT ^         90         eary         8 10000         reary                                                                                                                                                                                                                                                                                                                                                                                                                                                                                                                                                                                                                                                                                                                                                                                                                                                                                                                                                                                                                                                                                                                                                                                                                                                                                                                                                                                                                                                                                                                                                                                  | Broker                             | Please select                  | •              | Broker                                       | Please select    | •               | Trade Type    |                                                         |                                                                                  | Туре         | Quantity       | Strike      |      |
| REVIEW CANCEL RESET                                                                                                                                                                                                                                                                                                                                                                                                                                                                                                                                                                                                                                                                                                                                                                                                                                                                                                                                                                                                                                                                                                                                                                                                                                                                                                                                                                                                                                                                                                                                                                                                                                                                                                                                                                                                                                                                                                                                                                                                                                                                                                            | Broker                             | Please select                  | •              | Broker                                       | Please select    | •               | Trade Type    | Product                                                 | Contract                                                                         |              |                |             | /day |
| REVIEW CANCEL RESET                                                                                                                                                                                                                                                                                                                                                                                                                                                                                                                                                                                                                                                                                                                                                                                                                                                                                                                                                                                                                                                                                                                                                                                                                                                                                                                                                                                                                                                                                                                                                                                                                                                                                                                                                                                                                                                                                                                                                                                                                                                                                                            | Broker<br>Account                  | Please select                  | •              | Broker                                       | Please select    | •               | Trade Type    | Product<br>Boltic Capesize STC Avg                      | Contract     Q1 23 *                                                             | PUT *        | 90 da          | rs \$ 14000 |      |
| BUT * Batric Copesize STC Avg * Pieses - * FUTURE days                                                                                                                                                                                                                                                                                                                                                                                                                                                                                                                                                                                                                                                                                                                                                                                                                                                                                                                                                                                                                                                                                                                                                                                                                                                                                                                                                                                                                                                                                                                                                                                                                                                                                                                                                                                                                                                                                                                                                                                                                                                                         | Broker<br>Account<br>oker Trade Id | Please select                  | •              | Broker                                       | Please select    | •               | Trade Type    | Product Battic Copesize STC Avg Battic Copesize STC Avg | Contract           *         Q1 23         *           *         Q1 23         * | PUT *        | 90 da<br>90 da | rs \$ 14000 | /day |
|                                                                                                                                                                                                                                                                                                                                                                                                                                                                                                                                                                                                                                                                                                                                                                                                                                                                                                                                                                                                                                                                                                                                                                                                                                                                                                                                                                                                                                                                                                                                                                                                                                                                                                                                                                                                                                                                                                                                                                                                                                                                                                                                | Broker<br>Account<br>oker Trade Id | Please select Select an Option | •              | Broker                                       | Please select    | •               | Trade Type    | Product Battic Copesize STC Avg Battic Copesize STC Avg | Contract           *         Q1 23         *           *         Q1 23         * | PUT *        | 90 da<br>90 da | rs \$ 14000 | /day |