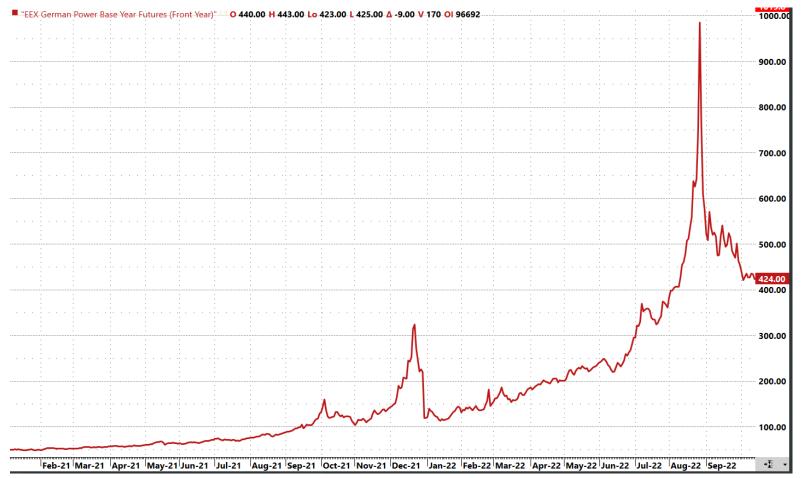

## **EEX European Power Markets in 2022**

Unprecedented times impacting our key power markets (e.g. DE Power)

 Power markets dominated by extreme price movements and record price levels, reaching levels of up to 20-times long-term average in yearly futures

EEX & ECC ensure stability of trading and clearing