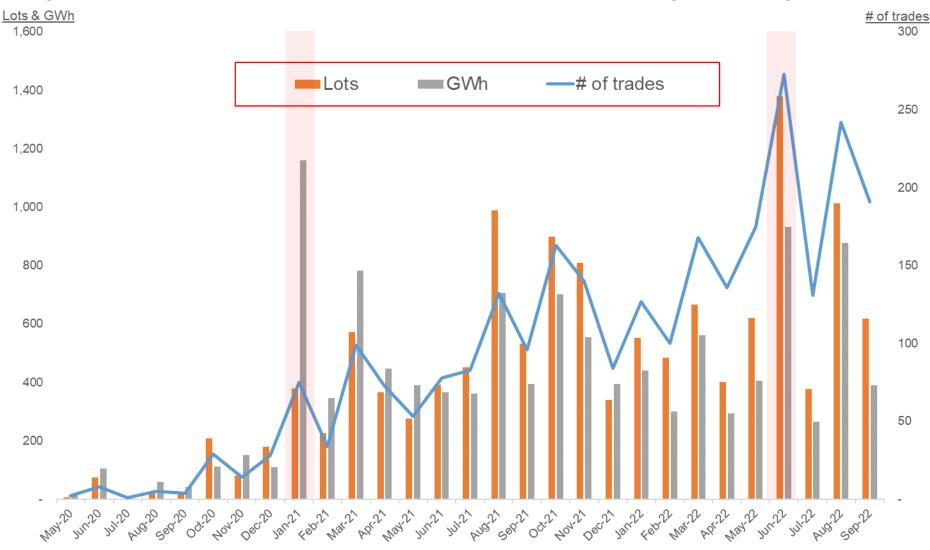

# **Monthly Trading Volume**

High demand in summer/winter, Jan 2021 and Jun 2022 being record highs