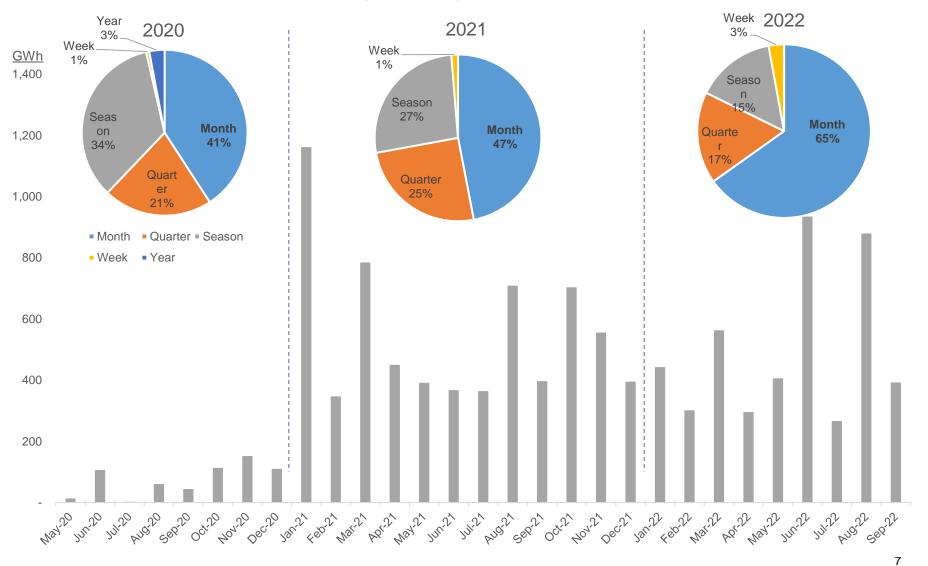

# **Change in Product Mix**

Shorter term products (especially monthly) are more preferred