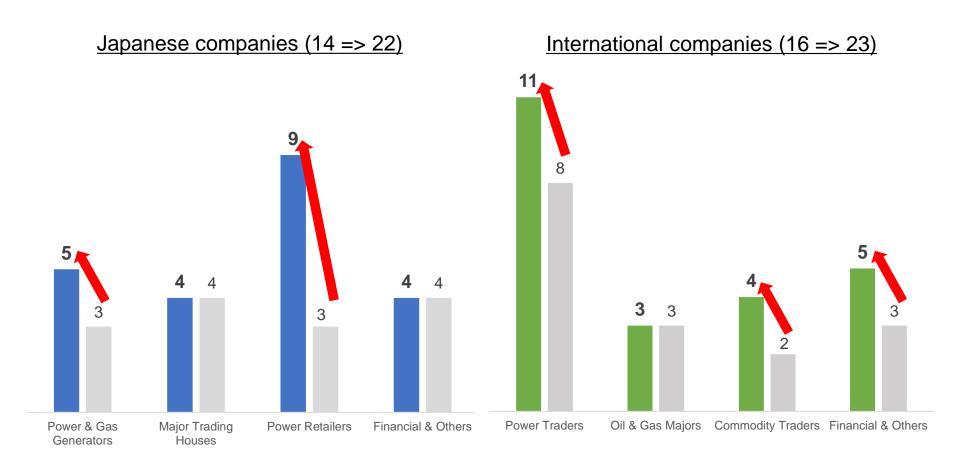

### **Participant breakdowns**

30 (3<sup>rd</sup> TM in Nov 2021) => 45 players of 12 nationalities More players are preparing to join EEX soon