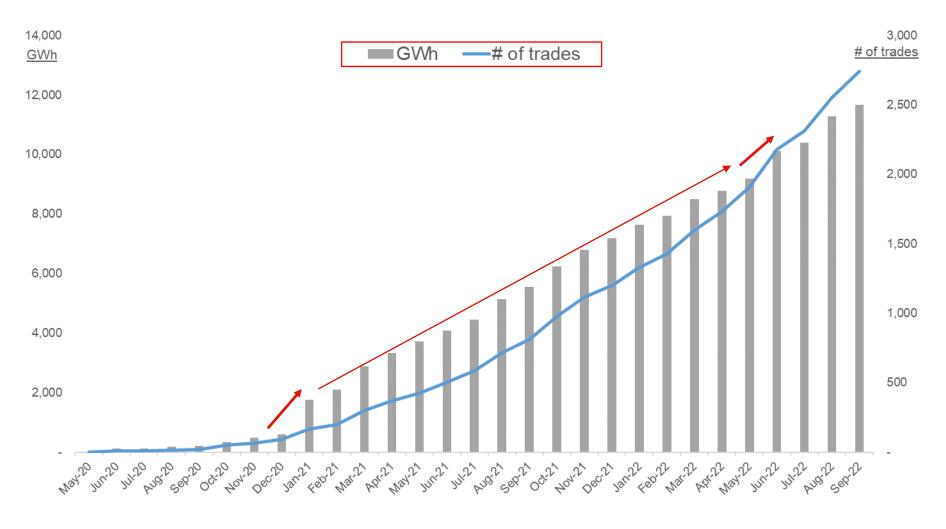

## **Cumulative Volume – Steady Growth in 2022**

Cumulative trade volume reached 11.7TWh in Sep 2022

Internal