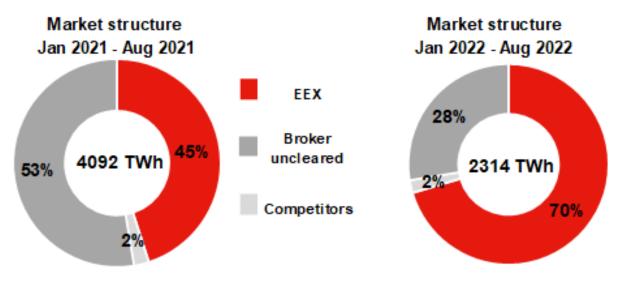

# German Power – significant market structure changes in 2022 because of the crisis

\* Please note this does <u>not</u> include uncleared bilateral trades

- → Overall traded volumes (i.e. uncleared and exchange-cleared volumes combined) decreased significantly
- → The relative share of cleared transactions (either executed in the orderbook or deals registered for clearing) increased significantly