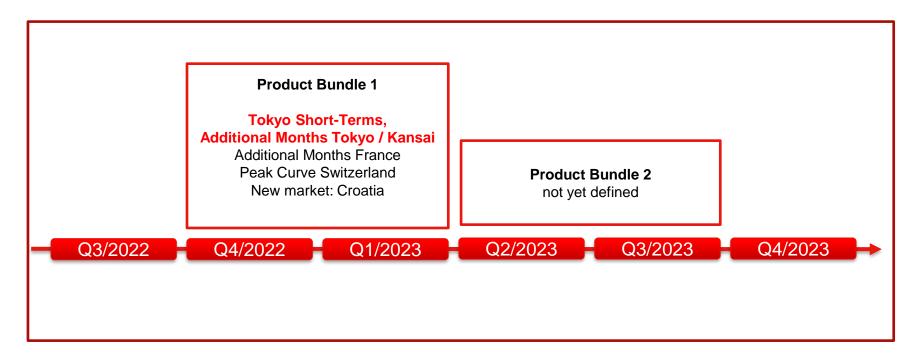

## Outlook – New Product Initiatives Daily Futures

- As announced in the Trader Meeting in May 2022, the launch of Daily Futures was postponed to 2023
- EEX is now working on the launch of following Daily Futures in Q1/2023:
  - Tokyo Base Days
  - Tokyo Peak Days
  - → All days of the current week + next week ahead
  - Tokyo Base Weekends
  - Tokyo Peak Weekends
  - Next 2 weekends ahead
- Depending on market demand, Daily Futures for Kansai area can be part of one of the next product initiatives

## **Outlook – New Product Initiatives** Additional Monthly Expiries

 Following requests from market participants, EEX will extend the number of Monthly Futures expiries for Tokyo Base/Peak and Kansai Base/Peak

- EEX Japan Monthly Futures will be extended as follows in Q1/2023:
  - Now: current month + next 6 months ahead
  - Extension: current + next 9 months ahead

> eex