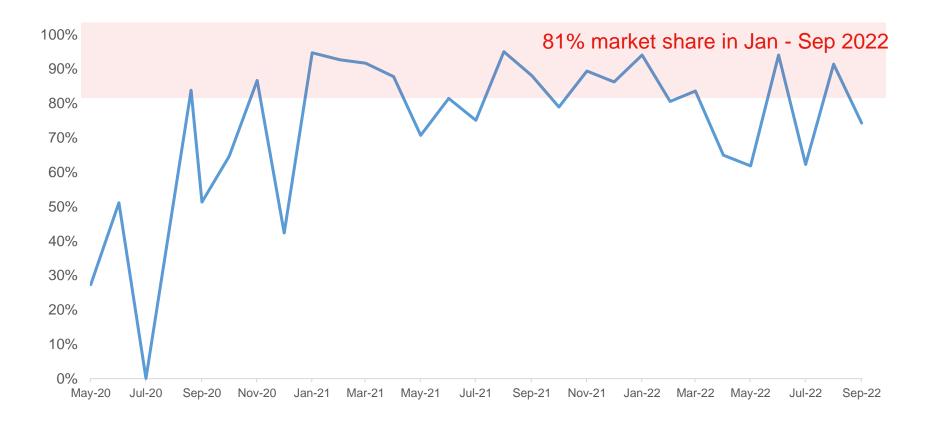

## **EEX Market Share in Japan**

Leading market in cleared power futures contracts

Internal