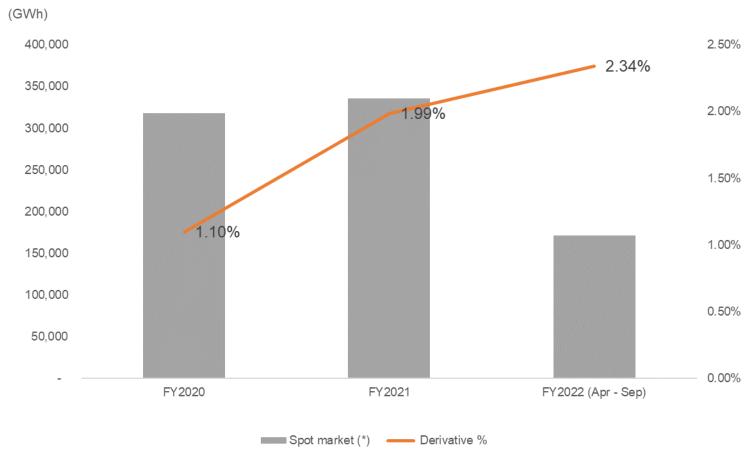

# Spot physicals vs Futures in Japan

Futures accounts for 2.3% of spot volume, but is growing steadily

(\*) Total of JEPX Spot market and Intraday market

> eex